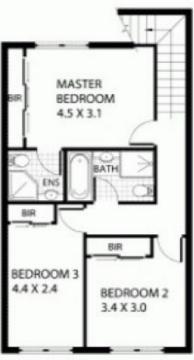

## HIGHLIGHTS:

- Oversized bedrooms with built in robes, main bedroom with ensuite
- Huge outdoor entertaining area with low maintenance gardens
- Ducted air conditioning upstairs and split system downstairs
- Laundry with third toilet
- Double lock up garage with internal access and immense amount of storage

3 🚑 2 🚍 2 😭

**Type:** Townhouse

**View**: https://www.mattblakproperty.com.au/7701550

Jasmine Quirk 9529 3433

Hannah Coughlan 95293343

For full version visit the website

**FIRST FLOOR** 

BASEMENT

0 1 2 3 4 5

Plans shown are for presentation purposes only and are not part of any legal document or title. They are subject to errors, omissions, inaccuracies and should not be used as a sole and accurate reference. Interested parties should make their own inquiries using independent sources.