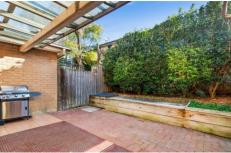

## HIGHLIGHTS:

- Oversized bedrooms with built in robes, main bedroom with ensuite
- Huge outdoor entertaining area with low maintenance gardens
- Ducted air conditioning upstairs and split system downstairs
- Laundry with third toilet
- Double lock up garage with internal access and immense amount of storage