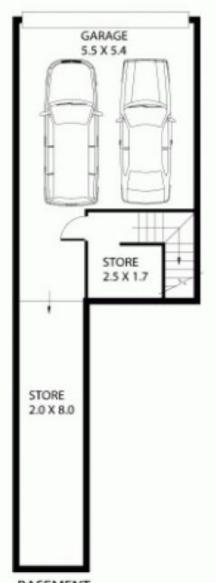

## HIGHLIGHTS:

- Oversized bedrooms with built in robes, main bedroom with ensuite
- Huge outdoor entertaining area with low maintenance gardens
- Ducted air conditioning upstairs and split system downstairs
- Laundry with third toilet
- Double lock up garage with internal access and immense amount of storage

3 🚑 2 🚍 2 😭

**Type:** Townhouse

**View**: https://www.mattblakproperty.com.au/7701550

Jasmine Quirk 9529 3433

Hannah Coughlan 95293343

For full version visit the website

**FIRST FLOOR** 

BASEMENT

0 1 2 3 4 5

Plans shown are for presentation purposes only and are not part of any legal document or title. They are subject to errors, omissions, inaccuracies and should not be used as a sole and accurate reference. Interested parties should make their own inquiries using independent sources.