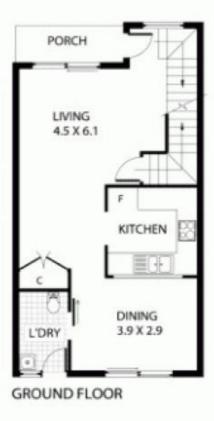

## HIGHLIGHTS:

- Oversized bedrooms with built in robes, main bedroom with ensuite
- Huge outdoor entertaining area with low maintenance gardens
- Ducted air conditioning upstairs and split system downstairs
- Laundry with third toilet
- Double lock up garage with internal access and immense amount of storage

3 🚑 2 🚍 2 😭

**Type:** Townhouse

**View**: https://www.mattblakproperty.com.au/7701550

Jasmine Quirk 9529 3433

Hannah Coughlan 95293343

For full version visit the website

**FIRST FLOOR** 

BASEMENT

0 1 2 3 4 5

Plans shown are for presentation purposes only and are not part of any legal document or title. They are subject to errors, omissions, inaccuracies and should not be used as a sole and accurate reference. Interested parties should make their own inquiries using independent sources.