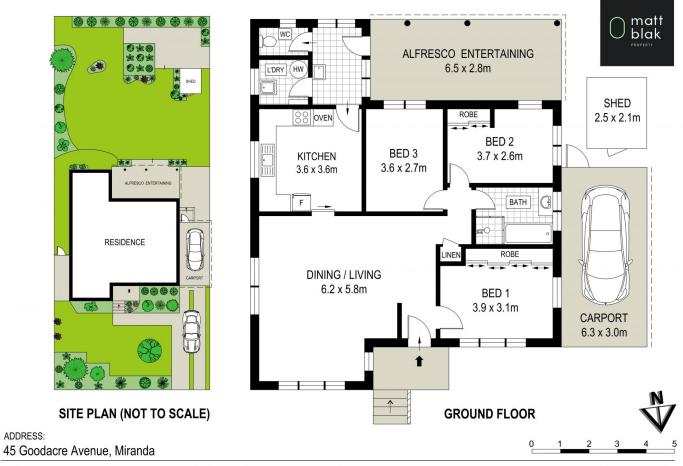

## 45 Goodacre Avenue Miranda NSW

Presenting an exceptional opportunity where timeless elegance meets immaculate condition. This single level brick veneer home has been well-maintained and offers plenty of scope to add further value with a renovation or build your dream home (STCA).

Conveniently positioned in a quiet cul-de-sac street and located within walking distance of Westfield Miranda (1.2km), schools, parks and public transport.

- Sunlit open plan living & dining enjoys Northerly aspect, creating a bright and inviting space
- Three generously proportioned bedrooms, two with built-ins
- Spacious bathroom featuring a separate shower and bath