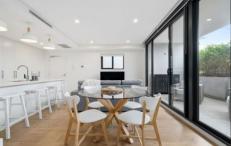

## HIGHLIGHTS:

- Huge private terrace, perfect for entertaining and unwinding
- ? Stunning island kitchen with stone benchtops and gas cooking
- ? Spacious bedroom with built-in wardrobes and balcony access
- ? Dedicated study nook with additional storage
- ? Ducted reverse cycle air-conditioning, internal laundry