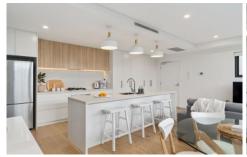

## HIGHLIGHTS:

- Huge private terrace, perfect for entertaining and unwinding
- ? Stunning island kitchen with stone benchtops and gas cooking
- ? Spacious bedroom with built-in wardrobes and balcony access
- ? Dedicated study nook with additional storage
- ? Ducted reverse cycle air-conditioning, internal laundry