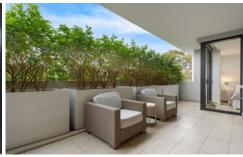

## HIGHLIGHTS:

- Huge private terrace, perfect for entertaining and unwinding
- ? Stunning island kitchen with stone benchtops and gas cooking
- ? Spacious bedroom with built-in wardrobes and balcony access
- ? Dedicated study nook with additional storage
- ? Ducted reverse cycle air-conditioning, internal laundry