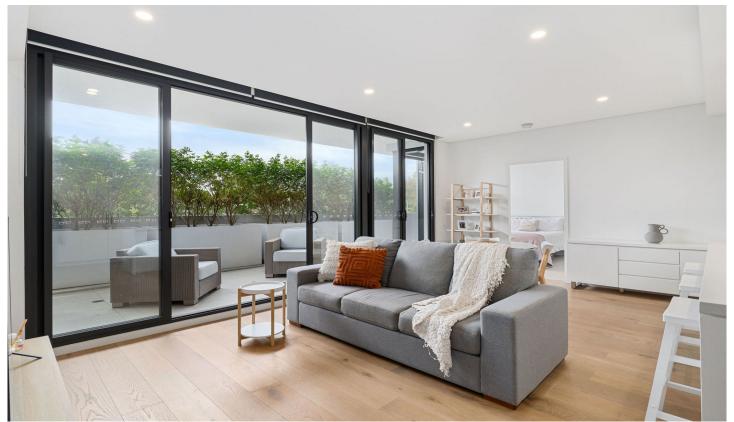

## 514/34 Railway Crescent Jannali NSW

Located in the back building of a sought-after complex, this stunning one bedroom, one study apartment is the perfect retreat. Combining light-filled interiors with quality fittings and fixtures, this modern alfresco apartment has been perfectly designed to maximise space, light and privacy.

## HIGHLIGHTS:

- Huge private terrace, perfect for entertaining and unwinding
- ? Stunning island kitchen with stone benchtops and gas cooking
- ? Spacious bedroom with built-in wardrobes and balcony access
- ? Dedicated study nook with additional storage
- ? Ducted reverse cycle air-conditioning, internal laundry