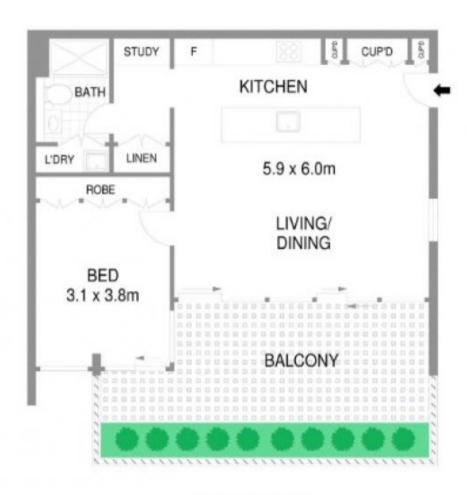

## 514/34 Railway Crescent Jannali NSW

Located in the back building of a sought-after complex, this stunning one bedroom, one study apartment is the perfect retreat. Combining light-filled interiors with quality fittings and fixtures, this modern alfresco apartment has been perfectly designed to maximise space, light and privacy.

## HIGHLIGHTS:

- Huge private terrace, perfect for entertaining and unwinding
- ? Stunning island kitchen with stone benchtops and gas cooking
- ? Spacious bedroom with built-in wardrobes and balcony access
- ? Dedicated study nook with additional storage
- ? Ducted reverse cycle air-conditioning, internal laundry