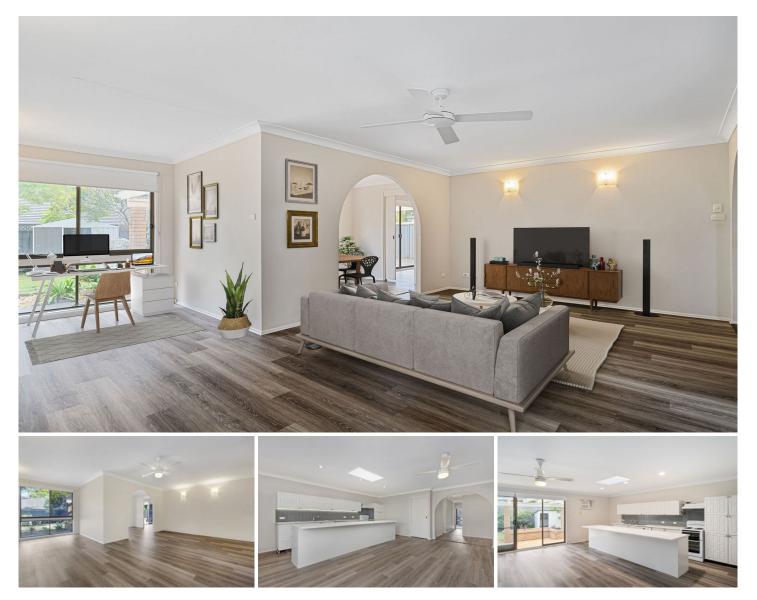

## **18 Melrose Avenue Sylvania NSW**

This single level home ensures a comfortable family environment while its leafy cul-de-sac address promises easy access to schools, buses, parks and Southgate Shopping Centre.

## **HIGHLIGHTS:**

- Practical single level layout enjoys choice of living spaces
- Rear entertainers' area overlooks backyard and gardens
- Four large bedrooms with built in robes, two with ensuites

- Family bathroom appointed with separate shower and bathtub

- Garden shed, internal laundry
- \* Pets upon application

For all enquiries, please contact Hannah on

For full version visit the website

https://www.mattblakproperty.com.au