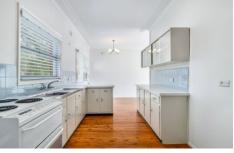

## HIGHLIGHTS:

- ? Open plan layout with polished timber floorboards
- ? Neatly presented bathroom with separate bath and shower
- ? Elevated front patio, perfect for entertaining
- ? Oversized single car garage plus off street parking
- ? Moments from Westfield Miranda, restaurants and transport.