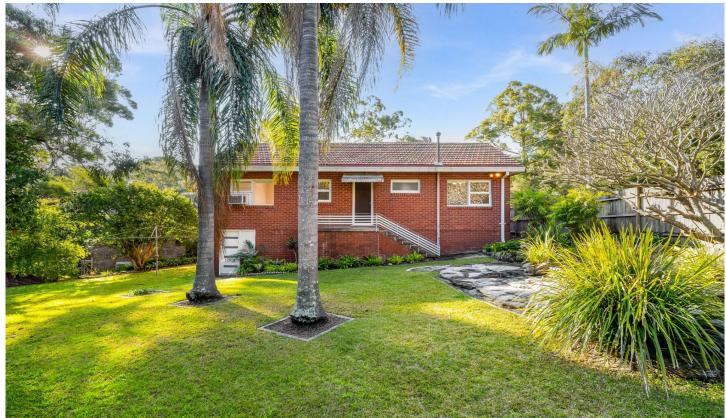

## 19 Kirkby Place Miranda NSW

Set at the end of a quiet and sought-after cul-de-sac with a spectacular open outlook and fringed by landscaped gardens, this striking home showcases a clean updated style and naturally lit interiors.

## HIGHLIGHTS:

- ? Open plan layout with polished timber floorboards
- ? Neatly presented bathroom with separate bath and shower
- ? Elevated front patio, perfect for entertaining
- ? Oversized single car garage plus off street parking
- ? Moments from Westfield Miranda, restaurants and transport.