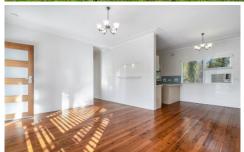

## HIGHLIGHTS:

- ? Open plan layout with polished timber floorboards
- ? Neatly presented bathroom with separate bath and shower
- ? Elevated front patio, perfect for entertaining
- ? Oversized single car garage plus off street parking
- ? Moments from Westfield Miranda, restaurants and transport.