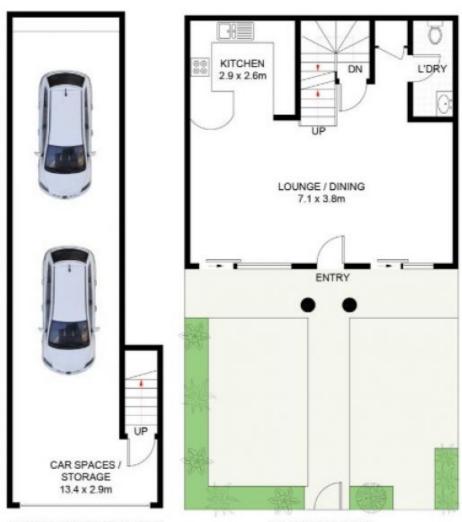

## HIGHLIGHTS:

- Light filled open plan living with floating floorboards throughout
- Spacious kitchen with stone benchtops, dishwasher and gas cooktop
- Two generous bedrooms, both with BIR's, main with ensuite
- Family bathroom with bathtub, internal laundry with additional toilet
- Private entertainers courtyard captures the northern

2 🗀 2 🔓 2 🖨

Type: Townhouse

View: https://www.mattblakproperty.com.au/7689585

Jasmine Quirk 9529 3433

Hannah Coughlan 95293343

For full version visit the website

FIRST FLOOR

LOWER GROUND FLOOR

**GROUND FLOOR**