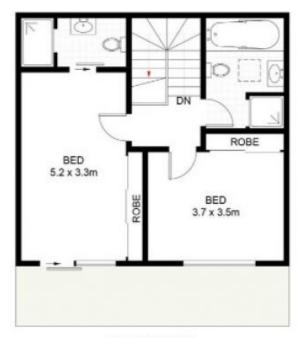

## HIGHLIGHTS:

- Light filled open plan living with floating floorboards throughout
- Spacious kitchen with stone benchtops, dishwasher and gas cooktop
- Two generous bedrooms, both with BIR's, main with ensuite
- Family bathroom with bathtub, internal laundry with additional toilet
- Private entertainers courtyard captures the northern

2 🗀 2 🔓 2 🖨

Type: Townhouse

View: https://www.mattblakproperty.com.au/7689585

Jasmine Quirk 9529 3433

Hannah Coughlan 95293343

For full version visit the website

FIRST FLOOR

LOWER GROUND FLOOR