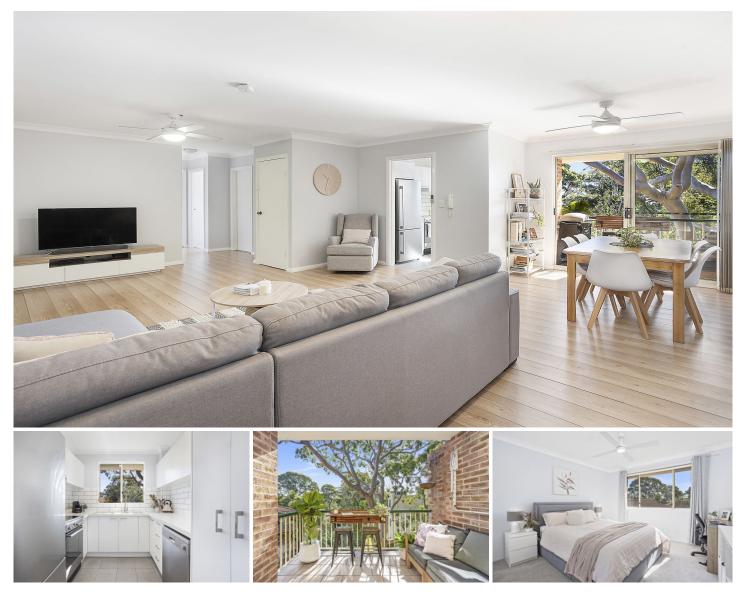

#### 30/381 Kingsway Caringbah NSW

Situated at the rear of a well-maintained block this apartment enjoys an ideal north-facing aspect with a large open-plan living and dining area that flows to the private balcony. Located in a quiet position within walking distance to shops, transport & restaurants this unit offers a convenient lifestyle.

#### **HIGHLIGHTS:**

- Renovated kitchen, integrated oven and plenty of cupboard storage

Light filled living and dining room that flows to the balcony
Two great size bedrooms both with built-in wardrobes and block out blinds

- Oversized main bathroom with separate bath and shower
- Large Internal laundry with additional w/c