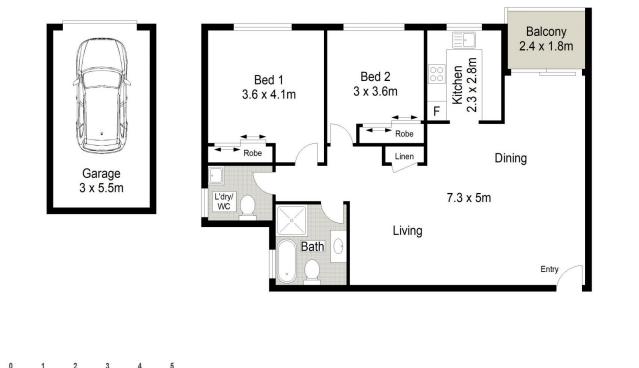

### https://www.mattblakproperty.com.au

| ŝ | 0          | 1             | 2             | 3            | 4           | 5<br>METRES.               | 30/381 Kingsway, Caringbah                                                                                                   | ⊜ 2              | କୁ 1         | P           | 1_           |
|---|------------|---------------|---------------|--------------|-------------|----------------------------|------------------------------------------------------------------------------------------------------------------------------|------------------|--------------|-------------|--------------|
|   | Scale in r | netres. Indic | ative only. D | imensions ar | e approxima | ite. All information conta | ained herein is gathered from sources we believe to be reliable. However we cannot guarantee its accuracy and interested per | sons should rely | on their own | n enquiries | 35. <b>F</b> |