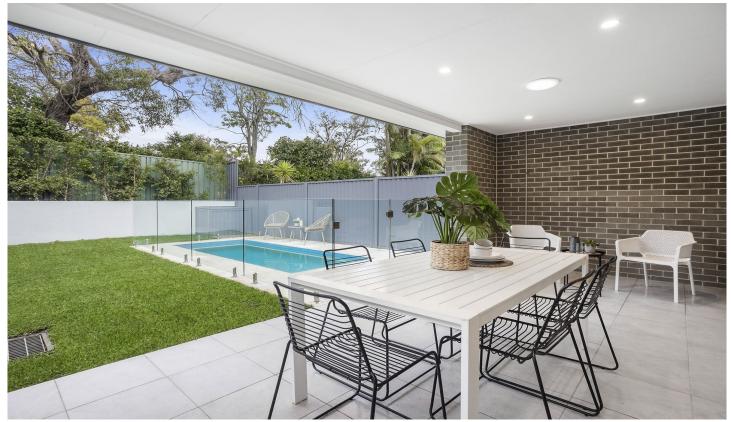

## 133B Kareena Road Miranda NSW

A contemporary statement, this striking duplex offers a floor plan designed for optimising space and light throughout. With an open feel and a seamless transition to the outdoor entertaining, this family home is set within a friendly, tree lined street.

## HIGHLIGHTS:

- ? Sparkling in-ground pool, covered outdoor entertaining area with level lawn
- ? Open plan interiors with ducted air-conditioning throughout
- ? Stunning gourmet kitchen and elegant bathrooms
- ? Four bedrooms, main with ensuite, built-in and walk-in wardrobes
- ? Single automatic garage with internal access