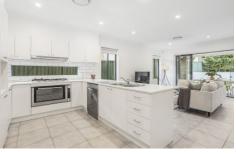

## HIGHLIGHTS:

- ? Sparkling in-ground pool, covered outdoor entertaining area with level lawn
- ? Open plan interiors with ducted air-conditioning throughout
- ? Stunning gourmet kitchen and elegant bathrooms
- ? Four bedrooms, main with ensuite, built-in and walk-in wardrobes
- ? Single automatic garage with internal access