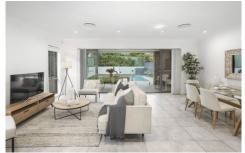

## 133B Kareena Road Miranda NSW

A contemporary statement, this striking duplex offers a floor plan designed for optimising space and light throughout. With an open feel and a seamless transition to the outdoor entertaining, this family home is set within a friendly, tree lined street.

## HIGHLIGHTS:

- ? Sparkling in-ground pool, covered outdoor entertaining area with level lawn
- ? Open plan interiors with ducted air-conditioning throughout
- ? Stunning gourmet kitchen and elegant bathrooms
- ? Four bedrooms, main with ensuite, built-in and walk-in wardrobes
- ? Single automatic garage with internal access