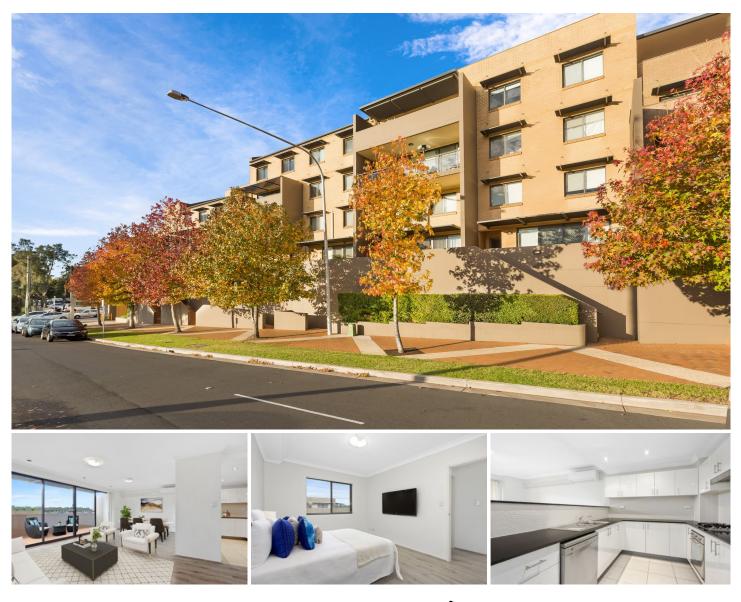

## 75/8-12 Wandella Road Miranda NSW

Positioned on the fourth floor of a secure complex with lift and intercom access, this apartment enjoys a spacious floorplan with sun-lit interiors, including the impressive open-plan living and dining zones and flowing to the sunny, covered entertainer's balcony. Neatly presented and centrally located within close proximity to Seymore Shaw Park, local shops, quality schools, Miranda Westfield and transport.

- Split system air-conditioning
- Neat and tidy kitchen with ample cupboard storage

- Two great size bathrooms with floor to ceiling tiles and a separate internal laundry

- Blinds and quality flooring throughout
- Two generously proportioned bedrooms both with built in