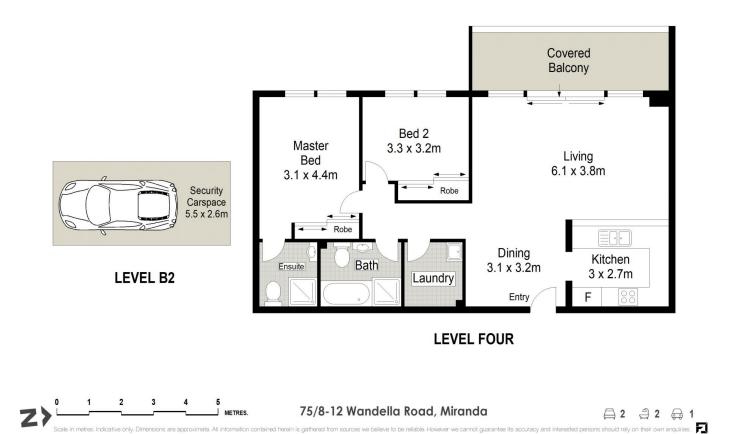

## 75/8-12 Wandella Road Miranda NSW

Positioned on the fourth floor of a secure complex with lift and intercom access, this apartment enjoys a spacious floorplan with sun-lit interiors, including the impressive open-plan living and dining zones and flowing to the sunny, covered entertainer's balcony. Neatly presented and centrally located within close proximity to Seymore Shaw Park, local shops, quality schools, Miranda Westfield and transport.

## 2 🛤 2 🚔 1 🚘

| Туре      | : Apartment                                       |
|-----------|---------------------------------------------------|
| Price     | : \$ 770,000                                      |
| Land Size | : 109 sqm                                         |
| View      | : https://www.mattblakproperty.com.au/76877<br>17 |