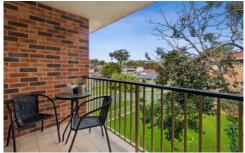

## HIGHLIGHTS:

- ? Huge open plan lounge and dining room
- ? Peaceful sun filled balcony overlooking the gardens
- ? Modern kitchen with plenty of storage and bench space
- ? Both bedrooms are good sizes with built-in robes
- ? Bathroom with natural light and a separate bath and shower
- ? Internal laundry and lock up garage