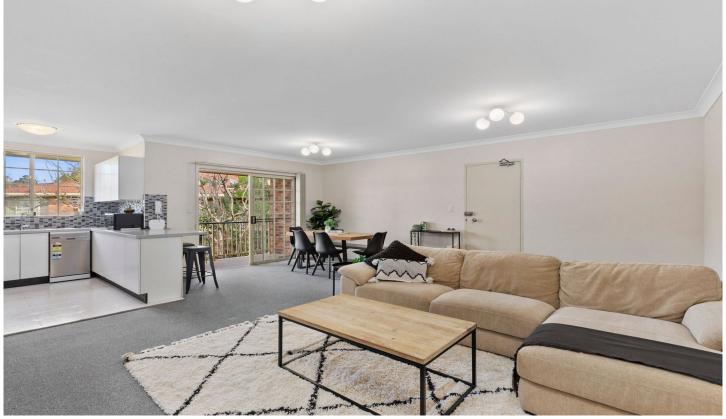

## HIGHLIGHTS:

- ? Huge open plan lounge and dining room
- ? Peaceful sun filled balcony overlooking the gardens
- ? Modern kitchen with plenty of storage and bench space
- ? Both bedrooms are good sizes with built-in robes
- ? Bathroom with natural light and a separate bath and shower
- ? Internal laundry and lock up garage