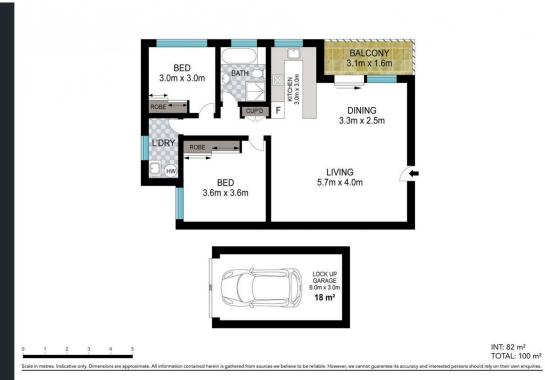

## 31/4-10 Miranda Road Miranda NSW

With its sunny outlook this apartment is the perfect place to call home. Set at the rear of a maintained secure complex, the property is only 900m from the iconic restaurant and shopping precinct of Westfield and Miranda Station.

## HIGHLIGHTS:

- ? Huge open plan lounge and dining room
- ? Peaceful sun filled balcony overlooking the gardens
- ? Modern kitchen with plenty of storage and bench space
- ? Both bedrooms are good sizes with built-in robes
- ? Bathroom with natural light and a separate bath and shower
- ? Internal laundry and lock up garage