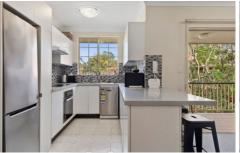

## HIGHLIGHTS:

- ? Huge open plan lounge and dining room
- ? Peaceful sun filled balcony overlooking the gardens
- ? Modern kitchen with plenty of storage and bench space
- ? Both bedrooms are good sizes with built-in robes
- ? Bathroom with natural light and a separate bath and shower
- ? Internal laundry and lock up garage