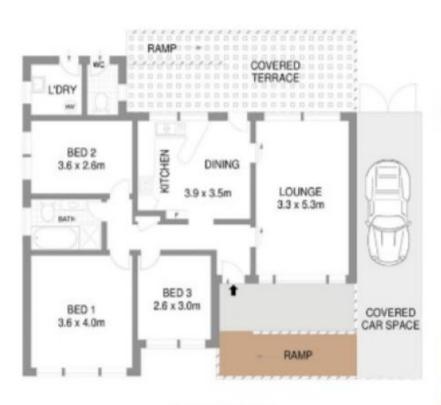

## 11 Karda Place Gymea NSW

This charming and peaceful home sits in an ideal cul-de-sac position. Presenting a classic layout with separate lounge and dining areas, with a north-facing sunny backyard with a swimming pool, this home is not to be missed.

## HIGHLIGHTS:

- Positioned close to village shops, vibrant cafes and quality local schools
- Three bedrooms and family bathroom
- Separate living and dining, split system in living
- Kitchen overlooking entertaining area and swimming pool
- Carport and driveway space for multiple cars/boats
- \* Pets upon application