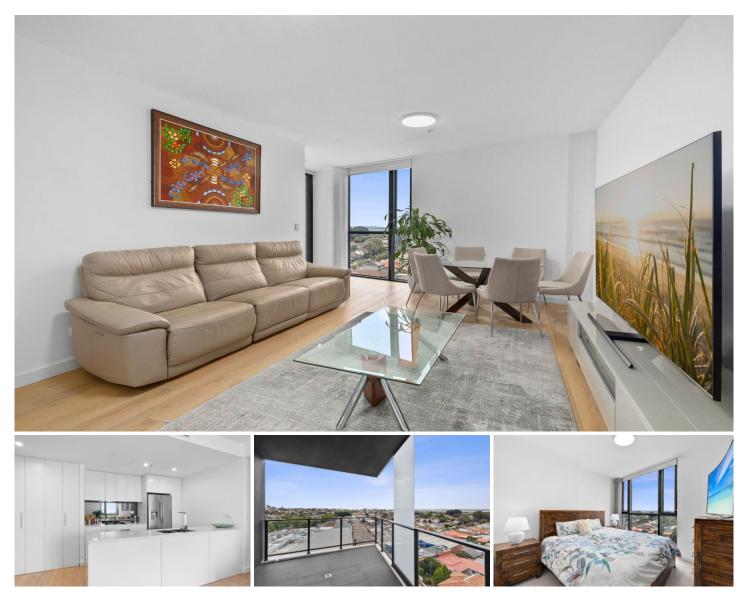

## 901/395 Princes Highway Rockdale NSW

Showcasing stunning city and botany bay views, this newly built apartment is impressive in every way. This three-bedroom residence offers a sizeable open-plan living space and is enlarged by an entertainer's balcony.

## HIGHLIGHTS:

- All three bedrooms with built in wardorbes, main with ensuite

- Elevated district views across to CBD skyline and Botany Bay

- Near-new building with lift access to secure parking space and storage cage

- Internal laundry and sleek integrated storage

- Stone benchtops, mirrored splashback, gas cooking and dishwasher