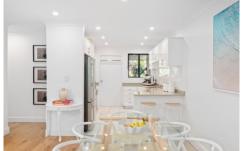

## HIGHLIGHTS:

- Two oversized bedrooms with built-in wardrobes
- Spacious, light and bright open-plan living and dining spaces with quality engineered flooring, impressive skylight
- Modern, well-proportioned kitchen with plentiful storage and dishwasher; access to second balcony
- Modern main bathroom with separate bath and shower