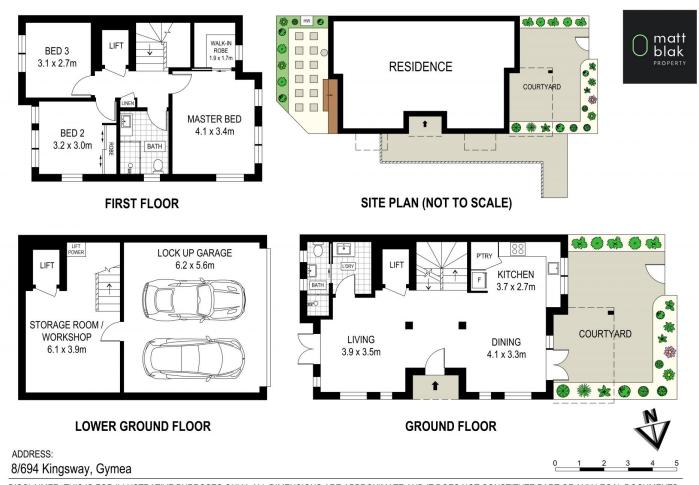

## 8/694 Kingsway Gymea NSW

Beautifully presented townhouse, ideally located within walking distance of Gymea village and Miranda Westfield shopping center. This spacious light filled residence offers house-like proportions, open plan living areas, and boasts street frontage with your own private entrance.

- Open living and dining spaces flow effortlessly out to the choice of two separate courtyards
- Newly renovated kitchen with gas cooking and plenty of cupboard space
- Three spacious bedrooms, master with walk in robe
- Two modern bathrooms & laundry
- Internal lift access servicing all three levels, bamboo flooring throughout,

plantation shutters, gas heating

For full version visit the website