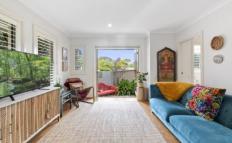

- Open living and dining spaces flow effortlessly out to the choice of two separate courtyards
- Newly renovated kitchen with gas cooking and plenty of cupboard space
- Three spacious bedrooms, master with walk in robe
- Two modern bathrooms & laundry
- Internal lift access servicing all three levels, bamboo flooring throughout,

plantation shutters, gas heating

For full version visit the website