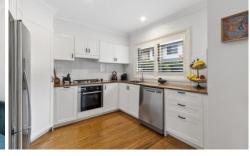

- Open living and dining spaces flow effortlessly out to the choice of two separate courtyards
- Newly renovated kitchen with gas cooking and plenty of cupboard space
- Three spacious bedrooms, master with walk in robe
- Two modern bathrooms & laundry
- Internal lift access servicing all three levels, bamboo flooring throughout,