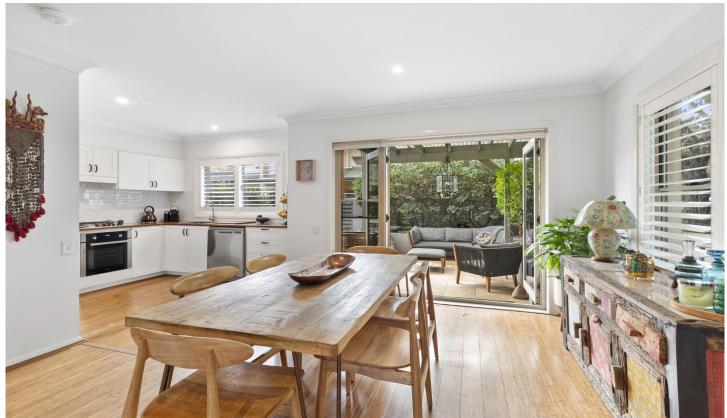

## 8/694 Kingsway Gymea NSW

Beautifully presented townhouse, ideally located within walking distance of Gymea village and Miranda Westfield shopping center. This spacious light filled residence offers house-like proportions, open plan living areas, and boasts street frontage with your own private entrance.

- Open living and dining spaces flow effortlessly out to the choice of two separate courtyards
- Newly renovated kitchen with gas cooking and plenty of cupboard space
- Three spacious bedrooms, master with walk in robe
- Two modern bathrooms & laundry
- Internal lift access servicing all three levels, bamboo flooring throughout,

plantation shutters, gas heating

For full version visit the website