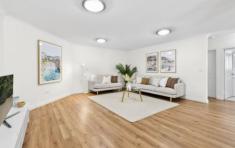

- Spacious, light and bright open-plan living and dining area with brand-new timber-style flooring, split-system air-conditioning
- Seamless flow to sun-lit, covered front facing entertainer's balcony from living and dining zones