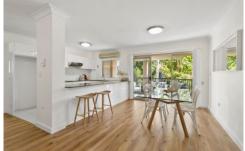

- Spacious, light and bright open-plan living and dining area with brand-new timber-style flooring, split-system air-conditioning
- Seamless flow to sun-lit, covered front facing entertainer's balcony from living and dining zones