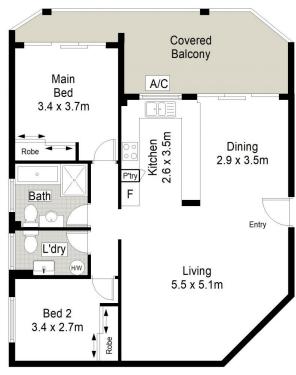

## 3/8-16 Aboukir Street Rockdale NSW

Peacefully positioned with an elevated ground-floor, sunny north-west aspect, this beautifully updated, modern two-bedroom apartment is overly spacious in size and is ideally situated between both Rockdale and Brighton-Le-Sands suburban precincts. Encompassing a sunlit, oversized floorplan with a peaceful, leafy outlook, this spacious apartment would suit the discerning purchaser seeking an ultimately relaxed, convenient lifestyle.

- Spacious, light and bright open-plan living and dining area with brand-new timber-style flooring, split-system air-conditioning
- Seamless flow to sun-lit, covered front facing entertainer's balcony from living and dining zones

## 2 🕒 1 🔓 1 🖨

Type : Apartment Price : \$ 742,000 Land Size : 114 sqm

View: https://www.mattblakproperty.com.au/76638

07

Patrick Swanson 9529 3433

Madison Long 9529 3433

**ELEVATED GROUND FLOOR** 

3/8-16 Aboukir Street, Rockdale 🚊 2 🖨 1 🖨 1 Fain is gathered from sources we believe to be reliable. However we cannot guarantee its accuracy and interested persons should rely on their own enquiries.