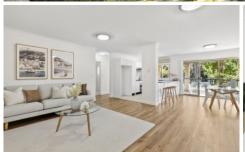

- Spacious, light and bright open-plan living and dining area with brand-new timber-style flooring, split-system air-conditioning
- Seamless flow to sun-lit, covered front facing entertainer's balcony from living and dining zones