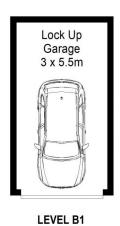

## 2 🕒 1 🔓 1 🖨

Type : Apartment Price : \$ 742,000 Land Size : 114 sqm

View: https://www.mattblakproperty.com.au/76638

07

Patrick Swanson 9529 3433

Madison Long 9529 3433

**ELEVATED GROUND FLOOR** 

3/8-16 Aboukir Street, Rockdale 🚊 2 🖨 1 🖨 1 Fain is gathered from sources we believe to be reliable. However we cannot guarantee its accuracy and interested persons should rely on their own enquiries.