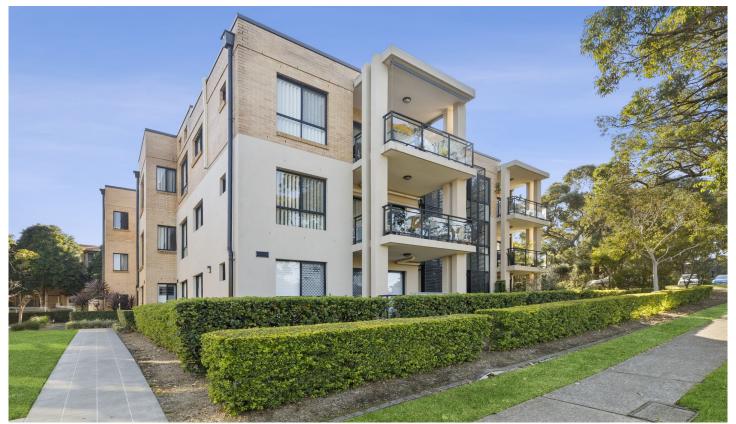

## 14/15 Premier Street Gymea NSW

Positioned on the top floor of a well-maintained secure complex, this light filled two bedroom apartment boasts a practical oversized layout that flows to an outdoor balcony with a leafy outlook.

Conveniently located within footsteps from Gymea shopping village, restaurants, transport, schools & parks, providing an easy care lifestyle.

- Spacious open plan living and dining enhanced by modern interiors
- North & West facing windows allow for great natural light
- Stone kitchen with plenty bench & cupboard space
- Master bedroom includes en-suite & BIR's
- Main bathroom with separate bath and shower