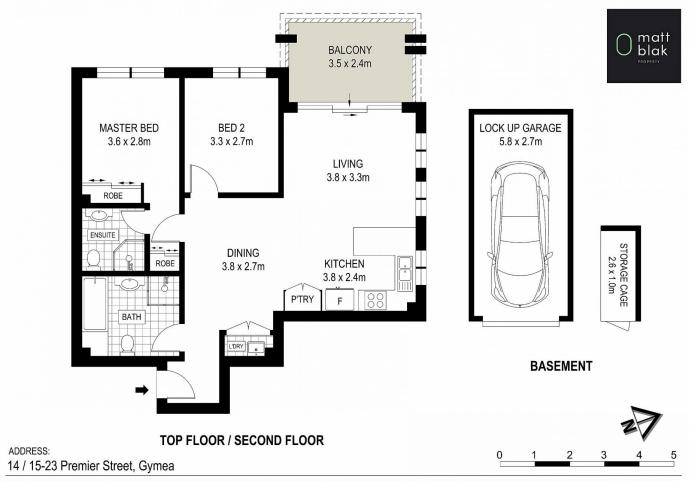

## 14/15 Premier Street Gymea NSW

Positioned on the top floor of a well-maintained secure complex, this light filled two bedroom apartment boasts a practical oversized layout that flows to an outdoor balcony with a leafy outlook.

Conveniently located within footsteps from Gymea shopping village, restaurants, transport, schools & parks, providing an easy care lifestyle.

- Spacious open plan living and dining enhanced by modern interiors
- North & West facing windows allow for great natural light
- Stone kitchen with plenty bench & cupboard space
- Master bedroom includes en-suite & BIR's
- Main bathroom with separate bath and shower