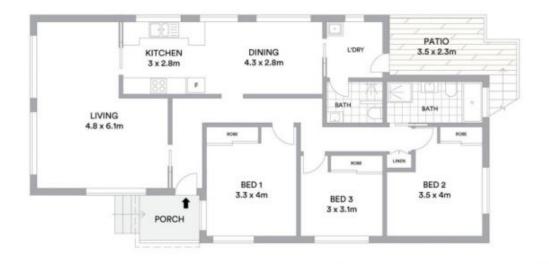

## 11 Clifford Road Miranda NSW

Nestled peacefully in an ideal cul-de-sac location, this lovely family home presents a versatile design and offers a spacious indoor/outdoor layout perfect for the family.

## HIGHLIGHTS:

? Spacious kitchen with stone benchtops, breakfast bar and ample storage

? Three well-sized bedrooms with built-ins

? Tidy bathrooms, main bath with separate spa bath and shower

? Sunlit living area leads to kitchen and dining room