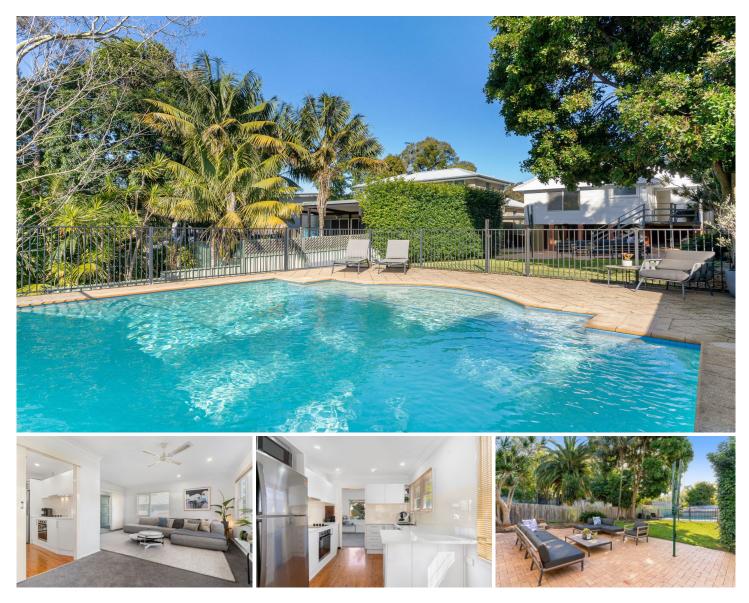

## 11 Clifford Road Miranda NSW

Nestled peacefully in an ideal cul-de-sac location, this lovely family home presents a versatile design and offers a spacious indoor/outdoor layout perfect for the family.

## HIGHLIGHTS:

? Spacious kitchen with stone benchtops, breakfast bar and ample storage

? Three well-sized bedrooms with built-ins

? Tidy bathrooms, main bath with separate spa bath and shower

? Sunlit living area leads to kitchen and dining room

? Beautiful North aspect and level lawn with stunning inground pool

? Moments to Yowie Bay Public School, boat ramp, parks and Westfield Miranda