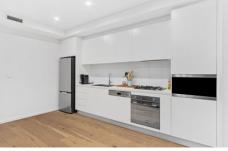

- Spacious open-plan living and dining space flows onto a large courtyard with private access
- Stone kitchen with high-end appliances, ample storage, gas cooking and quality cabinetry
- Moden bathroom includes quality inclusions, large shower and storage
- Oversized carpeted master bedroom with built-in robe
- Secure car space in basement parking with separate storage cage, pet friendly complex