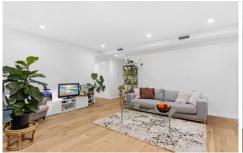

- Spacious open-plan living and dining space flows onto a large courtyard with private access
- Stone kitchen with high-end appliances, ample storage, gas cooking and quality cabinetry
- Moden bathroom includes quality inclusions, large shower and storage
- Oversized carpeted master bedroom with built-in robe
- Secure car space in basement parking with separate storage cage, pet friendly complex