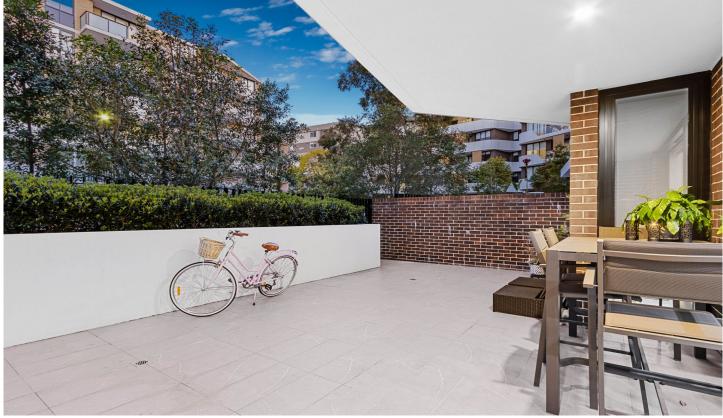

- Spacious open-plan living and dining space flows onto a large courtyard with private access
- Stone kitchen with high-end appliances, ample storage, gas cooking and quality cabinetry
- Moden bathroom includes quality inclusions, large shower and storage
- Oversized carpeted master bedroom with built-in robe
- Secure car space in basement parking with separate storage cage, pet friendly complex