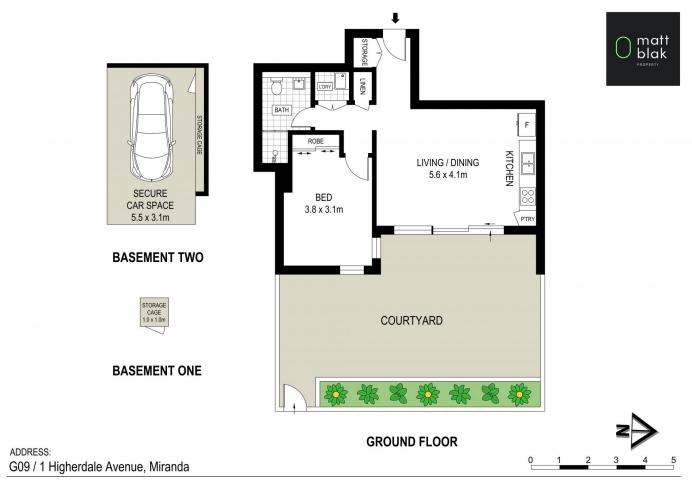

## G09/1 Higherdale Avenue Miranda NSW

With open interiors and quality finishes, this modern ground floor villa-style apartment offers easy low maintenance living, and a convenient location just moments from Westfield Miranda, train station and an array of dining and entertainment options.

- Spacious open-plan living and dining space flows onto a large courtyard with private access
- Stone kitchen with high-end appliances, ample storage, gas cooking and quality cabinetry
- Moden bathroom includes quality inclusions, large shower and storage
- Oversized carpeted master bedroom with built-in robe
- Secure car space in basement parking with separate storage cage, pet friendly complex

1 🚐 1 🚍 1 🚍

Type : Apartment Land Size : 116 sqm

**View**: https://www.mattblakproperty.com.au/76418

74

Adam Sharp 9529 3433

Cameron Mattison 9529 3433

For full version visit the website

DISCLAIMER: THIS IS FOR ILLUSTRATIVE PURPOSES ONLY, ALL DIMENSIONS ARE APPROXIMATE AND IT DOES NOT CONSTITUTE PART OF ANY LEGAL DOCUMENTS.