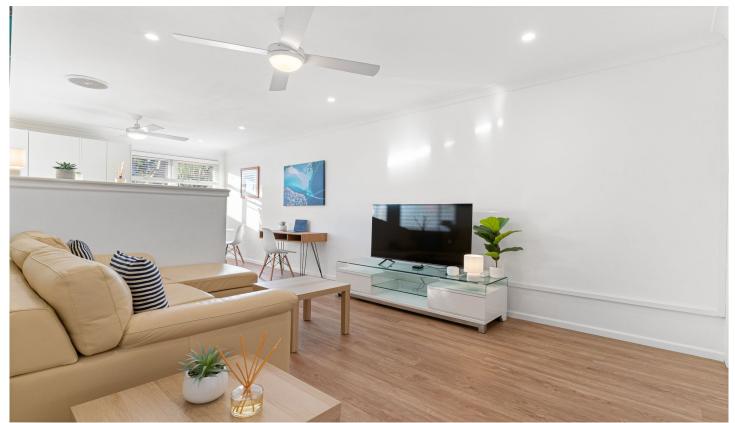

## 11/22 Hill Street Woolooware NSW

Peacefully positioned in a quiet block, this sunlit apartment offers a fantastic and low maintenance lifestyle. Open interiors, sun drenched balcony, this apartment oozes coastal living.

## HIGHLIGHTS:

- Top floor position at the back of a neat security building
- Open plan lounge and dining area with private leafy outlooks
- Spacious main bedroom with generously sized built-in wardrobe
- Sizeable balcony with private outlook
- Communal laundry facilities, single car space
- Ceiling fans throughout and split system air-con in bedroom