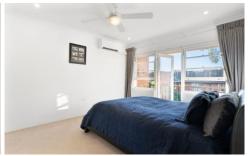

## HIGHLIGHTS:

- Top floor position at the back of a neat security building
- Open plan lounge and dining area with private leafy outlooks
- Spacious main bedroom with generously sized built-in wardrobe
- Sizeable balcony with private outlook
- Communal laundry facilities, single car space
- Ceiling fans throughout and split system air-con in bedroom