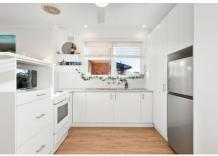

## HIGHLIGHTS:

- Top floor position at the back of a neat security building
- Open plan lounge and dining area with private leafy outlooks
- Spacious main bedroom with generously sized built-in wardrobe
- Sizeable balcony with private outlook
- Communal laundry facilities, single car space
- Ceiling fans throughout and split system air-con in bedroom