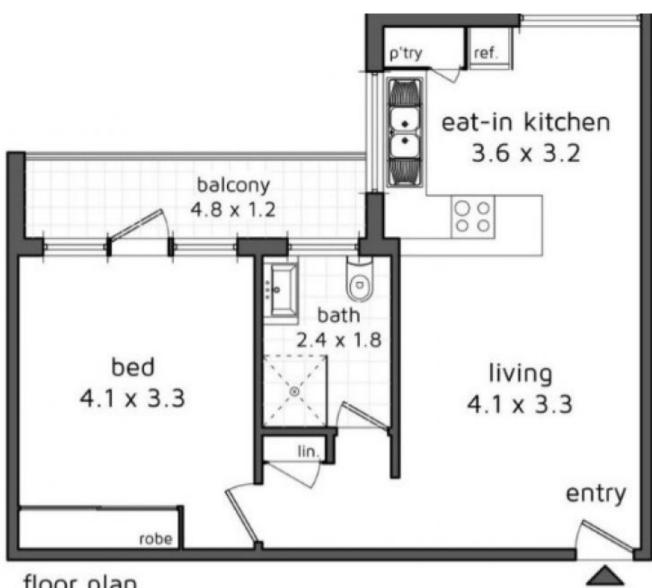

## floor plan

## 11/22 Hill Street, Woolooware

This diagram is for illustrative purpose only. All reasonable care has been taken in the preparation, but no warranty is given as to the accuracy of the information. This document does not constitute any part of any offer or contract. Dimensions shown are approximate only. Prospective purchasers must rely on their own enquiries. Floor plan by Igor Nedic 0410581805 / spinpix.com.au