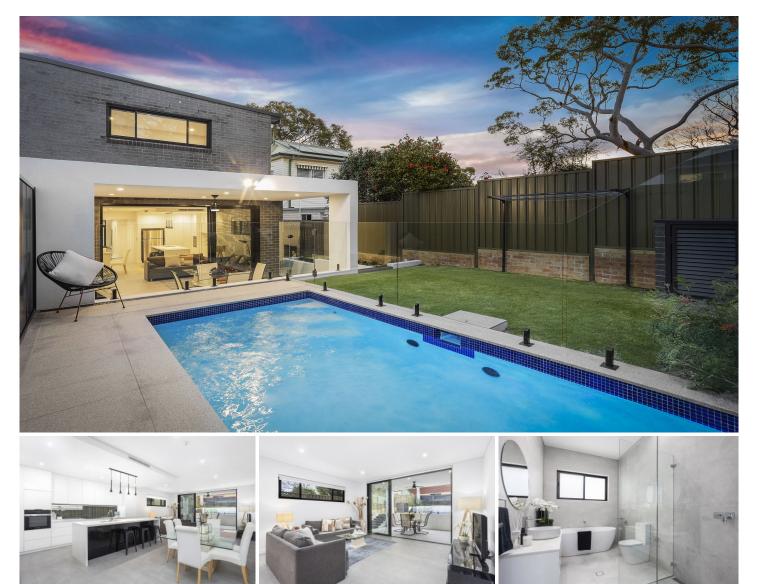

## 7B Hyndman Parade Woolooware NSW

Combining modern style and functional family living this brand new home has been built to the highest of standards with double brick and concrete slab construction, high ceilings to enhance natural light on both levels and complimented by high-end fixtures & fittings throughout.

Boasting a spacious & flexible floorplan with effortless flow from the indoors out to undercover BBQ alfresco overlooking the sparkling in-ground swimming pool & child friendly backyard which enjoys a prized sunny north aspect.

Positioned in a highly sought-after Woolooware South location within walking distance to Woolooware Station, local shops, and schools or stroll down to vibrant Cronulla