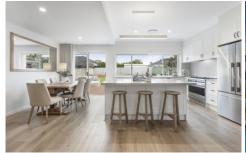

- Stunning stone kitchen with oversized gas oven, quality Smeg appliances, built in dishwasher and ample storage with shaker cabinetry, entertaining island bench featuring natural stone benchtops
- Comfortable open-plan living and dining zones feature