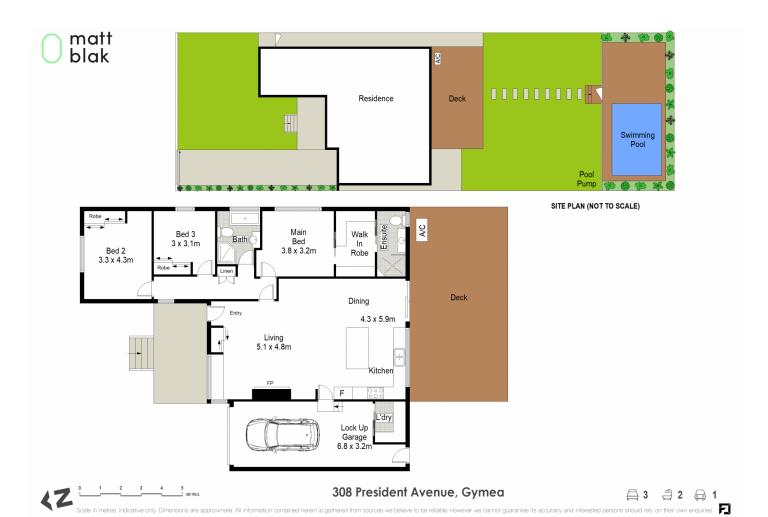

## 308 President Avenue Gymea NSW

Complete with an inspired renovation throughout, this family sanctuary showcases space, light and style. An ideal single-level layout that has been entirely renovated to the highest of standards with warm, organic textures at it's core. Ready to be moved into and enjoyed, the floorplan is designed with effortless family living and entertaining in mind with a free-flowing vibe from inside, to the outdoor entertaining deck and sparkling brand-new in-ground pool beyond.

- Stunning stone kitchen with oversized gas oven, quality Smeg appliances, built in dishwasher and ample storage with shaker cabinetry, entertaining island bench featuring natural stone benchtops
- Comfortable open-plan living and dining zones feature

3 📭 2 🖺 2 🖨

Type : House

View: https://www.mattblakproperty.com.au/7626180

Blake Spooner 9529 3433

Cameron Mattison 9529 3433

For full version visit the website