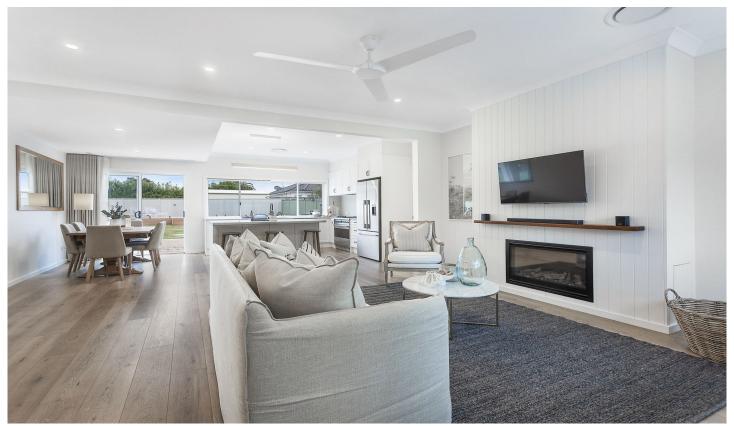

## 308 President Avenue Gymea NSW

Complete with an inspired renovation throughout, this family sanctuary showcases space, light and style. An ideal single-level layout that has been entirely renovated to the highest of standards with warm, organic textures at it's core. Ready to be moved into and enjoyed, the floorplan is designed with effortless family living and entertaining in mind with a free-flowing vibe from inside, to the outdoor entertaining deck and sparkling brand-new in-ground pool beyond.

- Stunning stone kitchen with oversized gas oven, quality Smeg appliances, built in dishwasher and ample storage with shaker cabinetry, entertaining island bench featuring natural stone benchtops
- Comfortable open-plan living and dining zones feature