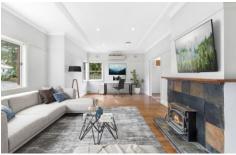

- Live in now with potential to further enhance over time
- Large main living area flooded in natural light
- Four spacious bedrooms, master includes walk-in-robe
- Second sitting room or kids games room
- Updated main bathroom with separate bath and shower
- Original kitchen with plenty of bench & cupboard space plus quality freestanding oven and gas cooktop
- Entertainers timber deck overlooking grassed yard & above ground pool
- Internal laundry with second toilet