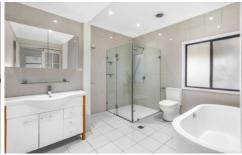

- Live in now with potential to further enhance over time
- Large main living area flooded in natural light
- Four spacious bedrooms, master includes walk-in-robe
- Second sitting room or kids games room
- Updated main bathroom with separate bath and shower
- Original kitchen with plenty of bench & cupboard space plus quality freestanding oven and gas cooktop
- Entertainers timber deck overlooking grassed yard & above ground pool
- Internal laundry with second toilet