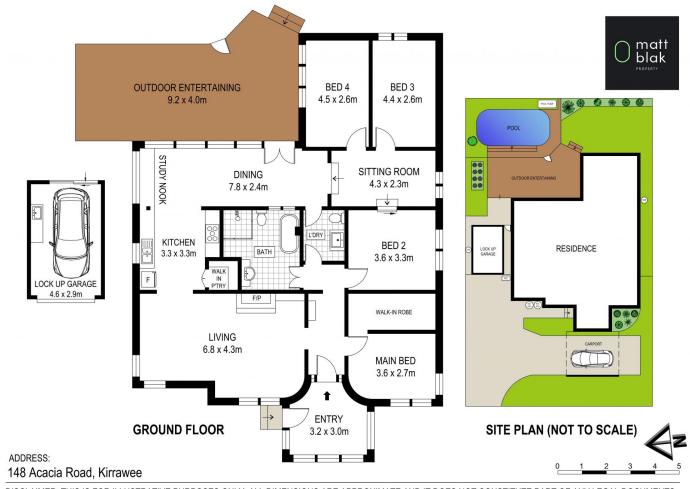

## 148 Acacia Road Kirrawee NSW

Enjoying a convenient location within walking distance of Kirrawee South Village, parks, schools and Kirrawee train station, this single level four-bedroom home offers potential to revamp or recreate for modern family living.

- Live in now with potential to further enhance over time
- Large main living area flooded in natural light
- Four spacious bedrooms, master includes walk-in-robe
- Second sitting room or kids games room
- Updated main bathroom with separate bath and shower
- Original kitchen with plenty of bench & cupboard space plus quality freestanding oven and gas cooktop
- Entertainers timber deck overlooking grassed yard & above ground pool
- Internal laundry with second toilet