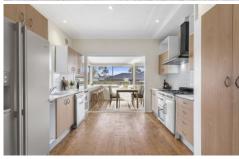

- Live in now with potential to further enhance over time
- Large main living area flooded in natural light
- Four spacious bedrooms, master includes walk-in-robe
- Second sitting room or kids games room
- Updated main bathroom with separate bath and shower
- Original kitchen with plenty of bench & cupboard space plus quality freestanding oven and gas cooktop
- Entertainers timber deck overlooking grassed yard & above ground pool
- Internal laundry with second toilet