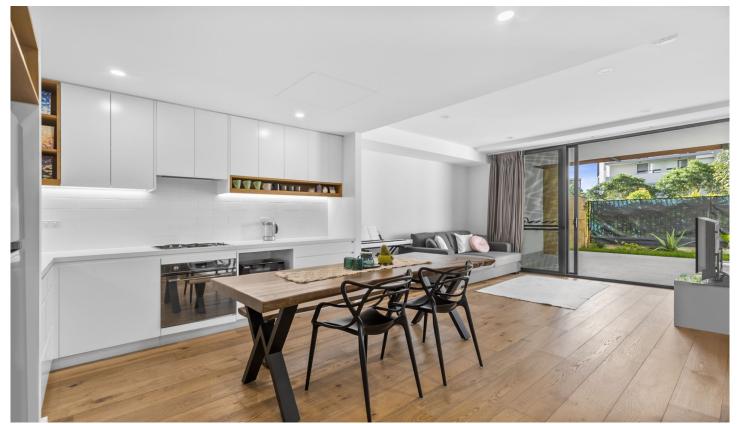

## G06/6 Urunga Parade Miranda NSW

Conveniently located in the heart of Miranda, this welcoming courtyard apartment offers modern living at its finest. With light-filled interiors, quality finishes, and a sunlit north-facing aspect, its the perfect home for downsizers, investors, or first home buyers seeking both space and lifestyle convenience with level-walk access to Westfield Miranda and train station.

## Features:

- Open plan living and dining with floor-to-ceiling sliding doors to spacious, entertaining courtyard
- Impressive garden courtyard, perfect for alfresco entertaining and pet-friendly
- Modern kitchen with stone benchtops, quality integrated appliances, and gas cooking