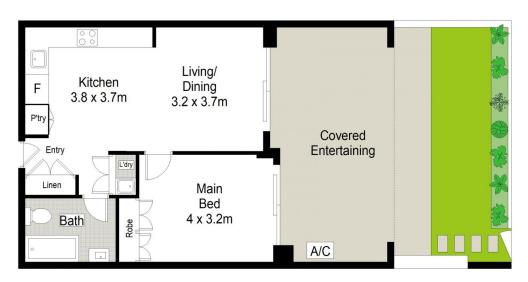

## G06/6 Urunga Parade Miranda NSW

Conveniently located in the heart of Miranda, this welcoming courtyard apartment offers modern living at its finest. With light-filled interiors, quality finishes, and a sunlit north-facing aspect, its the perfect home for downsizers, investors, or first home buyers seeking both space and lifestyle convenience with level-walk access to Westfield Miranda and train station.

## Features:

- Open plan living and dining with floor-to-ceiling sliding doors to spacious, entertaining courtyard
- Impressive garden courtyard, perfect for alfresco entertaining and pet-friendly
- Modern kitchen with stone benchtops, quality integrated appliances, and gas cooking