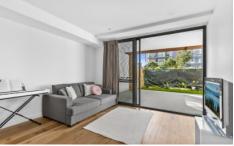

## Features:

- Open plan living and dining with floor-to-ceiling sliding doors to spacious, entertaining courtyard
- Impressive garden courtyard, perfect for alfresco entertaining and pet-friendly
- Modern kitchen with stone benchtops, quality integrated appliances, and gas cooking