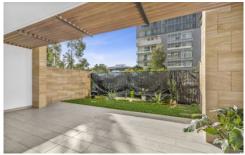

## Features:

- Open plan living and dining with floor-to-ceiling sliding doors to spacious, entertaining courtyard
- Impressive garden courtyard, perfect for alfresco entertaining and pet-friendly
- Modern kitchen with stone benchtops, quality integrated appliances, and gas cooking