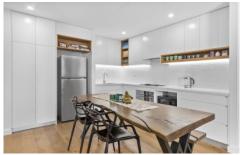

## Features:

- Open plan living and dining with floor-to-ceiling sliding doors to spacious, entertaining courtyard
- Impressive garden courtyard, perfect for alfresco entertaining and pet-friendly
- Modern kitchen with stone benchtops, quality integrated appliances, and gas cooking