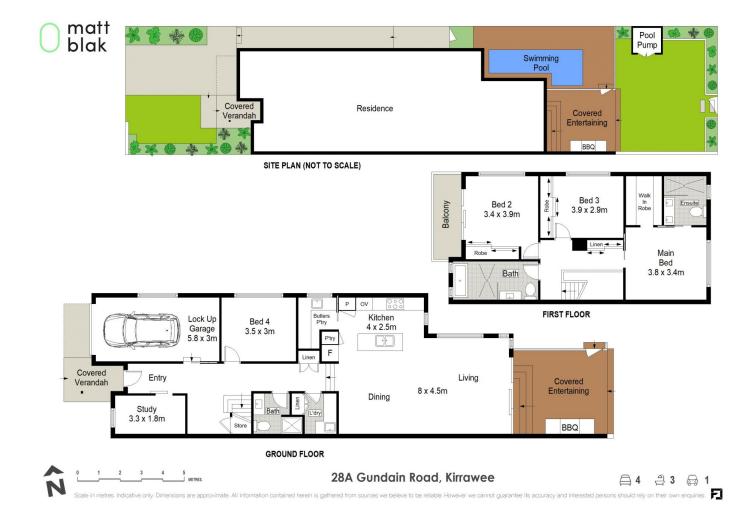

## 28A Gundain Road Kirrawee NSW

This stunning architecturally designed duplex presents an unparalleled combination of style, convenience, and comfort. Offering luxurious living and an array of convenient features, this contemporary home boasts a well-designed layout with a bedroom, full bathroom, laundry and study all situated on the ground floor. The discerning buyer will appreciate the attention to detail and high-quality finishes throughout. Positioned in a quiet street, offering easy access to Kareela Oval with private direct access from your back gate.