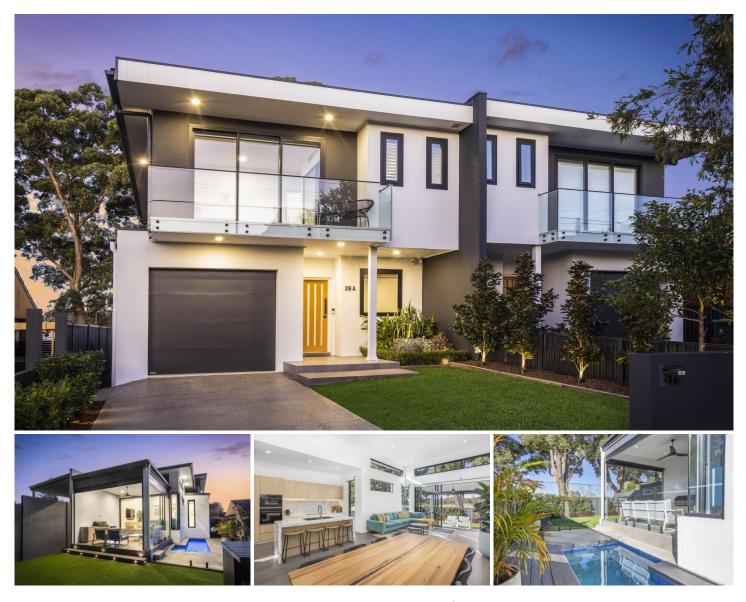

## 28A Gundain Road Kirrawee NSW

This stunning architecturally designed duplex presents an unparalleled combination of style, convenience, and comfort. Offering luxurious living and an array of convenient features, this contemporary home boasts a well-designed layout with a bedroom, full bathroom, laundry and study all situated on the ground floor. The discerning buyer will appreciate the attention to detail and high-quality finishes throughout. Positioned in a quiet street, offering easy access to Kareela Oval with private direct access from your back gate.

- The kitchen offering 60mm stone benchtop a waterfall edge exudes elegance, while the timber look cabinetry adds warmth and flows to the butler's pantry providing additional storage space and a convenient area for meal