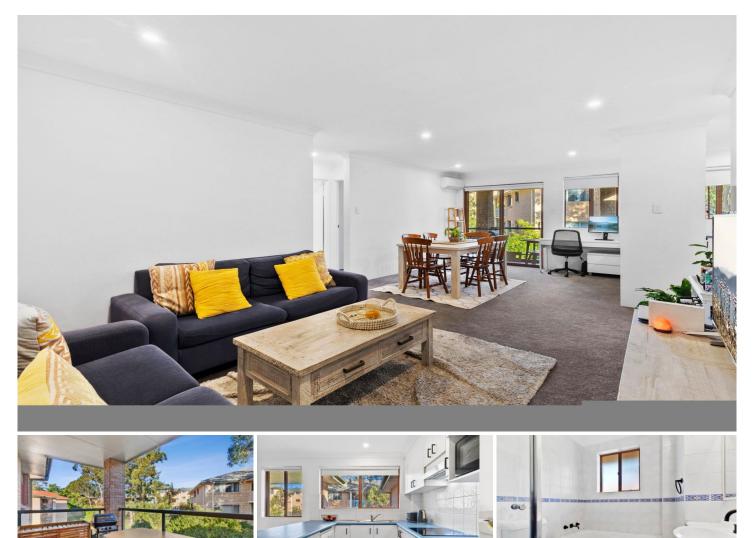

## 31/28-34 Leonay Street Sutherland NSW

This light filled apartment offers a lifestyle of convenience and comfort and located moments from Sutherland CBD, train station, local schools, gyms and parks.

10

HIGHLIGHTS:

- Large balcony
- Two large light filled bedrooms, both with built in wardrobes
- Huge open plan living and dining
- Modern kitchen w/dishwasher
- Internal laundry, single lock up garage
- \* Small pets upon application