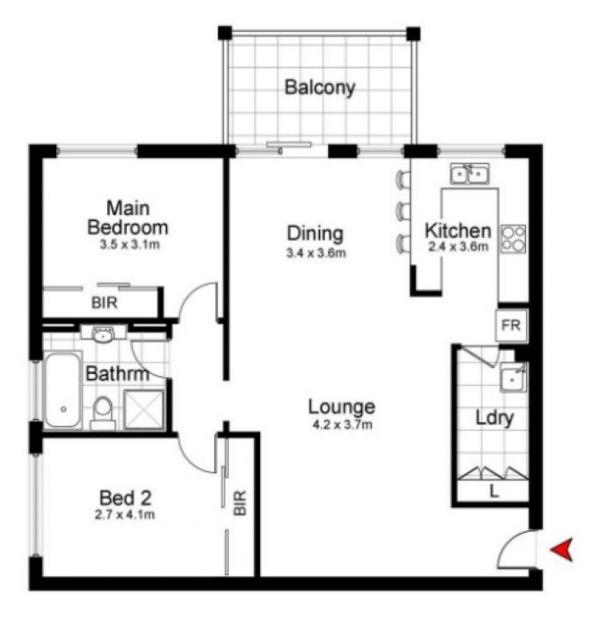

## 31/28-34 Leonay Street, SUTHERLAND

DISCLAIMER: All care has been taken in preparing this floor plan, however the accuracy is not guaranteed and no liability will be accepted for any reliance placed upon it. Produced by SYDNEY MEDIA PROJECTS mob: 0414 697 215 email: sydneymediaprojects@gmail.com