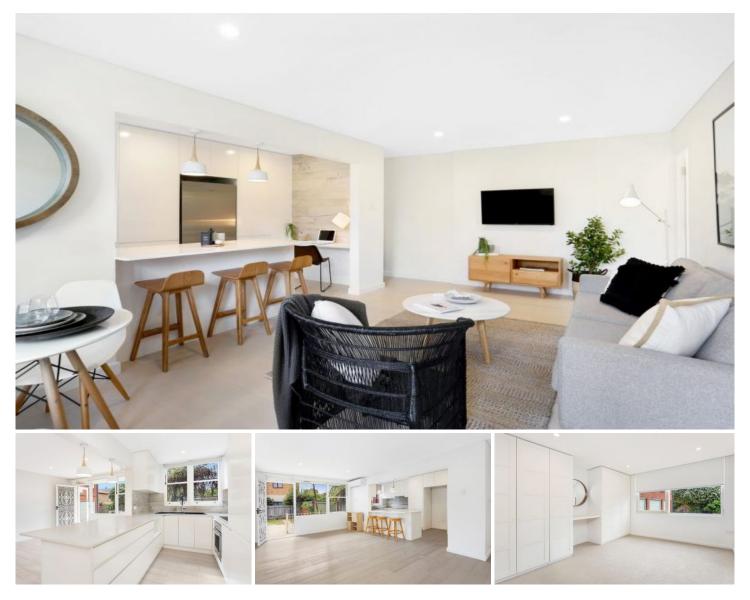

## 26/110-112 Kingsway Woolooware NSW

This two bedroom apartment is fully renovated and located in a central position and moments to Woolooware Train Station, Cronulla mall, beaches and Local Schools.

## HIGHLIGHTS:

- Two good sized bedrooms both with built-in robes
- Modern kitchen with ample bench space and spot for washing machine
- Chic bathroom with combined bath and shower
- Split system air conditioning, Single car space