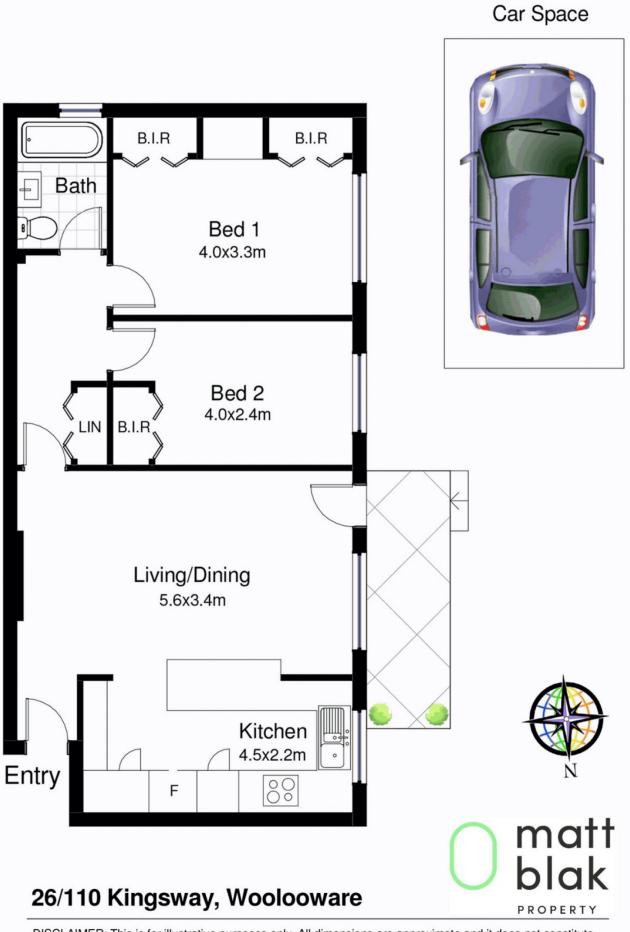

## 26/110-112 Kingsway Woolooware NSW

This two bedroom apartment is fully renovated and located in a central position and moments to Woolooware Train Station, Cronulla mall, beaches and Local Schools.

## HIGHLIGHTS:

- Two good sized bedrooms both with built-in robes
- Modern kitchen with ample bench space and spot for washing machine
- Chic bathroom with combined bath and shower
- Split system air conditioning, Single car space