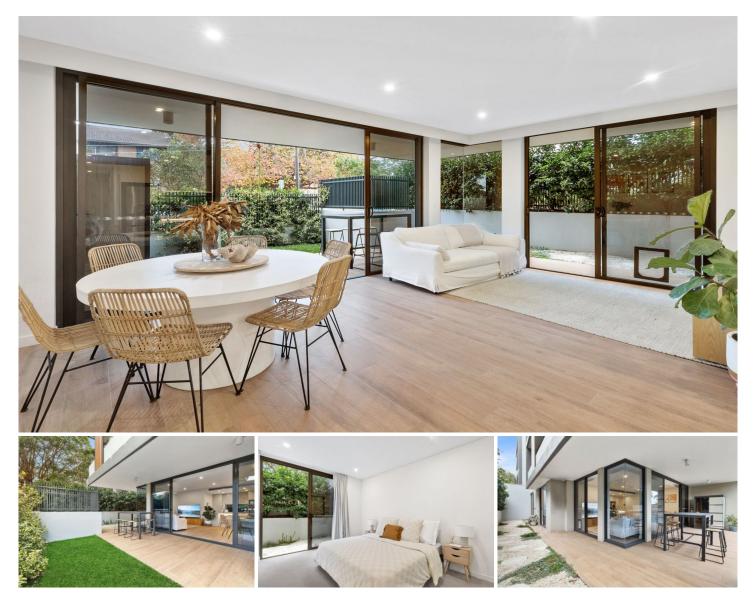

## G04/11-15 Mitchell Avenue Jannali NSW

Centrally located in the heart of Jannali with level-walk convenience, while providing absolute peace and privacy, this welcoming oversized courtyard apartment encompasses an open feel and flawlessly connects the living, dining, and kitchen spaces, providing a seamless flow for entertaining all year round. With floor to ceiling doors throughout, flooding the apartment with natural light, creating a warm and inviting atmosphere. Featuring luxury interiors with quality fittings and fixtures, the home has been perfectly designed to maximise space, light and open plan living. Perfectly positioned with an easy walk to cafes, shops and train station. This property is perfect for any downsizer, investor or young couple looking for space and lifestyle convenience.

## 2 🛤 2 🚔 1 🚘

Type : Apartment Price : \$ 930,000 View : https://www.mattblakproperty.com.au/7601921

Adam Sharp 9529 3433

Cameron Mattison 9529 3433

## For full version visit the website

https://www.mattblakproperty.com.au

2 Bed 2 Bath 1 Car + Storage