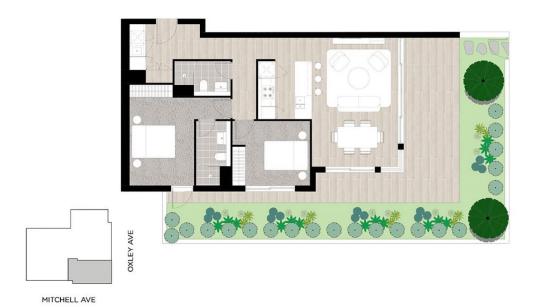

## G04/11-15 Mitchell Avenue Jannali NSW

Centrally located in the heart of Jannali with level-walk convenience, while providing absolute peace and privacy, this welcoming oversized courtyard apartment encompasses an open feel and flawlessly connects the living, dining, and kitchen spaces, providing a seamless flow for entertaining all year round. With floor to ceiling doors throughout, flooding the apartment with natural light, creating a warm and inviting atmosphere. Featuring luxury interiors with quality fittings and fixtures, the home has been perfectly designed to maximise space, light and open plan living. Perfectly positioned with an easy walk to cafes, shops and train station. This property is perfect for any downsizer, investor or young couple looking for space and lifestyle convenience.

## 2 🛤 2 🚔 1 🚘

Type : Apartment Price : \$ 930,000 View : https://www.mattblakproperty.com.au/7601921

Adam Sharp 9529 3433

Cameron Mattison 9529 3433

## For full version visit the website

https://www.mattblakproperty.com.au

2 Bed 2 Bath 1 Car + Storage