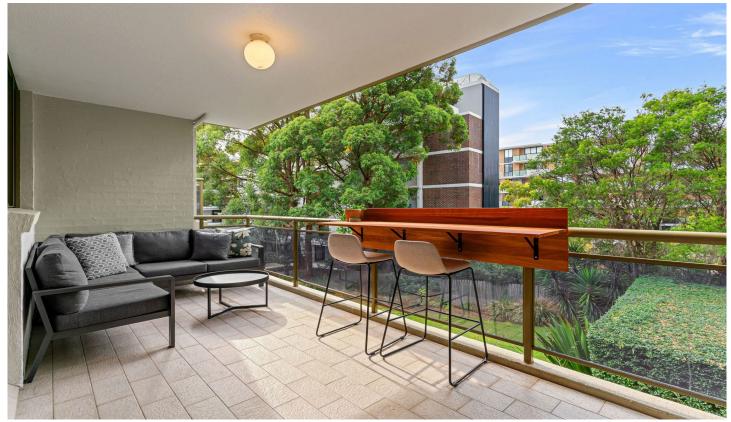

## 20/2-6 Gurrier Avenue Miranda NSW

This stunning apartment feels secluded with a leafy outlook, flooded with early morning natural light, this home showcases an impressive floor plan and creates a comfortable, easy lifestyle close to all Miranda has to offer.

## HIGHLIGHTS:

- Entertainers balcony with private leafy outlook
- Large open-plan living with separate dining area
- Two great sized bedrooms, main with built-in robe
- Spacious bathroom with separate bath and shower
- Large laundry internal with extra toilet
- Single lock-up garage
- \* Small pets upon application