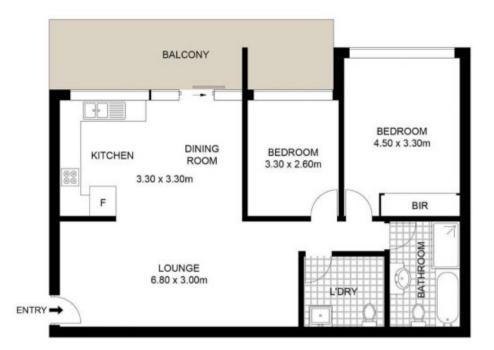

## 20/2-6 Gurrier Avenue Miranda NSW

This stunning apartment feels secluded with a leafy outlook, flooded with early morning natural light, this home showcases an impressive floor plan and creates a comfortable, easy lifestyle close to all Miranda has to offer.

## HIGHLIGHTS:

- Entertainers balcony with private leafy outlook
- Large open-plan living with separate dining area
- Two great sized bedrooms, main with built-in robe
- Spacious bathroom with separate bath and shower
- Large laundry internal with extra toilet
- Single lock-up garage
- \* Small pets upon application

Scale in metres, Indicative only, Dimensions are approximate. All information contained herein is gathered from sources we believe to be reliable. However, we cannot guarantee its accuracy and interested persons should rely on their own enquiries. Some images may contain digital furniture.