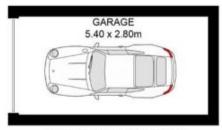

## HIGHLIGHTS:

- Entertainers balcony with private leafy outlook
- Large open-plan living with separate dining area
- Two great sized bedrooms, main with built-in robe
- Spacious bathroom with separate bath and shower
- Large laundry internal with extra toilet
- Single lock-up garage
- \* Small pets upon application

Scale in metres, Indicative only, Dimensions are approximate. All information contained herein is gathered from sources we believe to be reliable. However, we cannot guarantee its accuracy and interested persons should rely on their own enquiries. Some images may contain digital furniture.