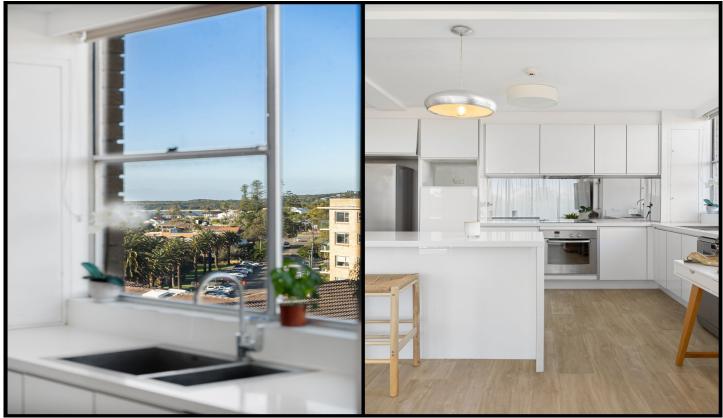

## 25/59-63 Ewos Parade Cronulla NSW

Immersed in the heart of South Cronulla, this light-filled 2 bedroom apartment displays spacious living and neat interiors from within the iconic 'Brentwood' complex. Offering privacy and convenience with level access off Ewos Parade and a large open plan layout the ideal investment, first home or down-sizer opportunity. Situated in a prime position with a short walk to CJ's convenience store, Shelly Park Shop & Park, Cronulla Train Station, Esplanade Walk and all of Cronullas top tier ammenities.

- Well-maintained, secure complex with level lift access from the basement, to the 7th floor position
- Generously sized open plan layout integrates living/dining area and flows outdoors to the secure large balcony
- Updated kitchen with stone benchtops, large island with