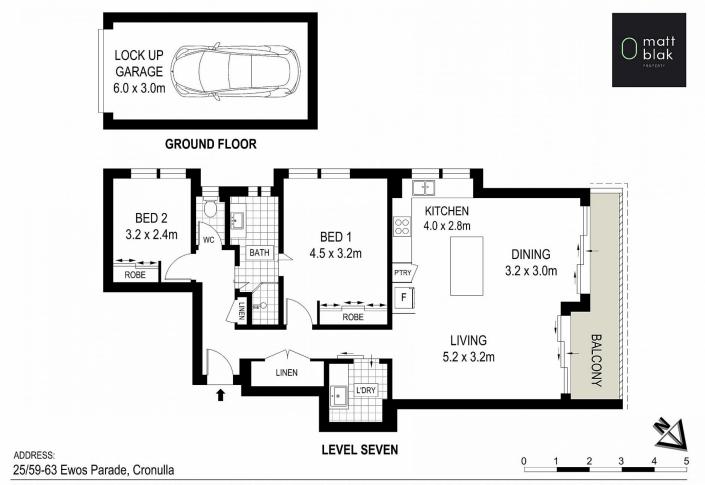

## 25/59-63 Ewos Parade Cronulla NSW

Immersed in the heart of South Cronulla, this light-filled 2 bedroom apartment displays spacious living and neat interiors from within the iconic 'Brentwood' complex. Offering privacy and convenience with level access off Ewos Parade and a large open plan layout the ideal investment, first home or down-sizer opportunity. Situated in a prime position with a short walk to CJ's convenience store, Shelly Park Shop & Park, Cronulla Train Station, Esplanade Walk and all of Cronullas top tier ammenities.

- Well-maintained, secure complex with level lift access from the basement, to the 7th floor position
- Generously sized open plan layout integrates living/dining area and flows outdoors to the secure large balcony
- Updated kitchen with stone benchtops, large island with