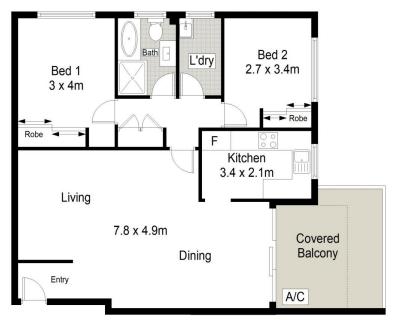

- ? Open plan living and dining zones with easy-care timber style flooring, sliding door access leading to oversized balcony
- ? Immaculate kitchen with plentiful storage and bench space, quality appliances including dishwasher
- ? Renovated bathroom with quality fixtures and fittings,

## 2 😕 1 🖺 1 🖨

Type : Apartment Price : \$650,000 Land Size : 107 sqm

View: https://www.mattblakproperty.com.au/75756

22

Adam Sharp 9529 3433

Blake Spooner 9529 3433

**LEVEL B1 GROUND FLOOR** 

1/86-88 Karimbla Road, Miranda