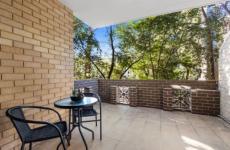

- ? Open plan living and dining zones with easy-care timber style flooring, sliding door access leading to oversized balcony
- ? Immaculate kitchen with plentiful storage and bench space, quality appliances including dishwasher
- ? Renovated bathroom with quality fixtures and fittings,