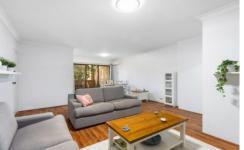

- ? Open plan living and dining zones with easy-care timber style flooring, sliding door access leading to oversized balcony
- ? Immaculate kitchen with plentiful storage and bench space, quality appliances including dishwasher
- ? Renovated bathroom with quality fixtures and fittings,