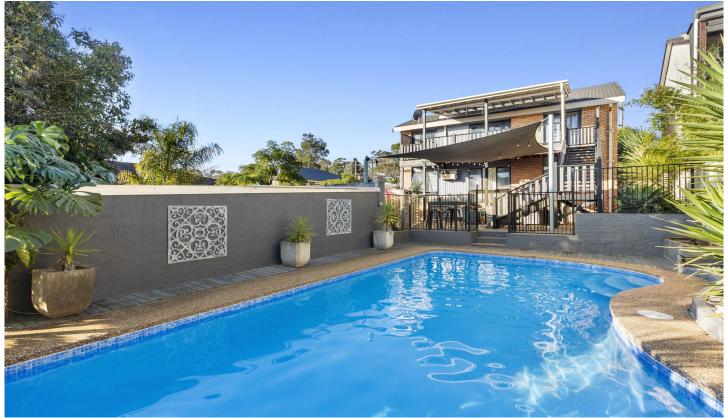

## 1 Copeland Road Engadine NSW

Positioned in a highly sought, central position close to Engadine CBD, this substantial and well-designed home catering to the extended family awakens a relaxed sense of tranquility and peace, welcomed with soaring vaulted ceilings flooding the interiors with natural light. The thoughtfully devised split-level design of this home offers genuinely spacious, and versatile accommodation including sunlit living/dining zones, and private bedrooms, all embraced by relaxed indoor, and outdoor living and entertaining spaces.

Peacefully perched with valley views, this four-bedroom family home delivers an adaptable floorplan, including the impressive living spaces showcasing vaulted ceilings, and access to entertaining balcony with paved entertaining