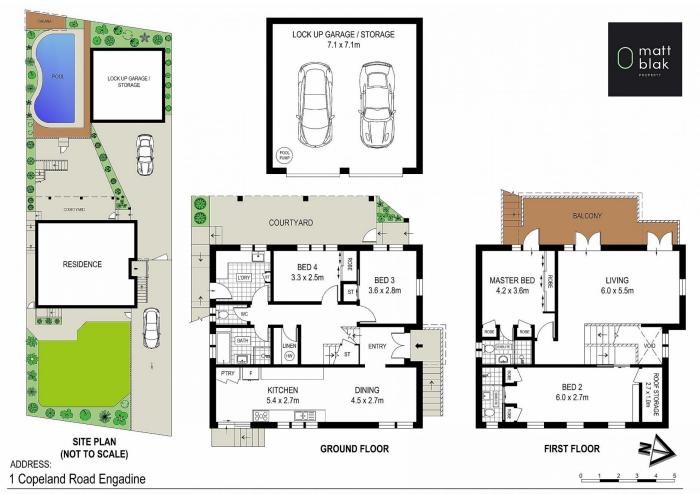

## 1 Copeland Road Engadine NSW

Positioned in a highly sought, central position close to Engadine CBD, this substantial and well-designed home catering to the extended family awakens a relaxed sense of tranquility and peace, welcomed with soaring vaulted ceilings flooding the interiors with natural light. The thoughtfully devised split-level design of this home offers genuinely spacious, and versatile accommodation including sunlit living/dining zones, and private bedrooms, all embraced by relaxed indoor, and outdoor living and entertaining spaces.

Peacefully perched with valley views, this four-bedroom family home delivers an adaptable floorplan, including the impressive living spaces showcasing vaulted ceilings, and access to entertaining balcony with paved entertaining