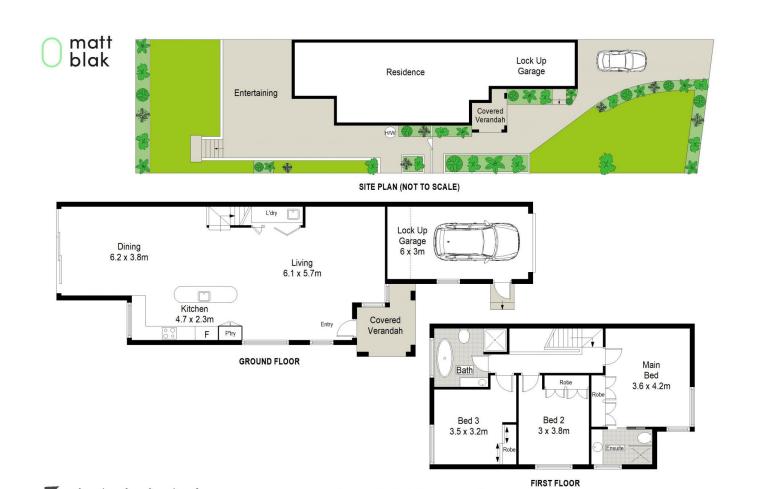

## 1/15 North East Crescent Lilli Pilli NSW

Set in a premium location and fully renovated throughout, this home is set over two spacious levels. Showcasing, space, sunlight and luxury living, this home is not to be missed.

## HIGHLIGHTS:

- Designer kitchen featuring top of the range appliances
- Three generously sized bedrooms all with built in wardrobes and ceiling fans.
- Main bathroom with freestanding bath, ensuite off main bedroom
- Paved entertainers' patio with landscaped gardens and level lawn
- Automatic lock up garage with ample storage and off-street parking

3 连 2 🗲 2 🖨

Type : Semi Detached Land Size : 375 sqm

View: https://www.mattblakproperty.com.au/75725

46

Jasmine Quirk 9529 3433

For full version visit the website

1/15 North East Crescent, Lilli Pilli

ate. All information contained herein is gathered from sources we believe to be reliable. However we cannot guarantee its accuracy and inte