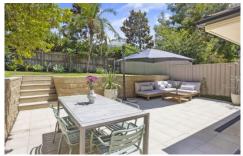

## HIGHLIGHTS:

- Designer kitchen featuring top of the range appliances
- Three generously sized bedrooms all with built in wardrobes and ceiling fans.
- Main bathroom with freestanding bath, ensuite off main bedroom
- Paved entertainers' patio with landscaped gardens and level lawn
- Automatic lock up garage with ample storage and off-street parking