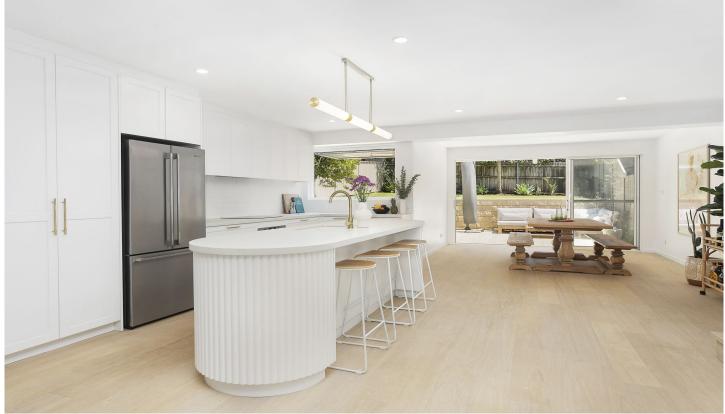

## HIGHLIGHTS:

- Designer kitchen featuring top of the range appliances
- Three generously sized bedrooms all with built in wardrobes and ceiling fans.
- Main bathroom with freestanding bath, ensuite off main bedroom
- Paved entertainers' patio with landscaped gardens and level lawn
- Automatic lock up garage with ample storage and off-street parking