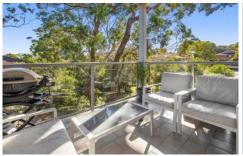

## **HIGHLIGHTS**:

- Open plan living dining and kitchen
- Modern kitchen with gas cooking & ample cupboard space
- Spacious bedrooms complete with built-ins, one with private balcony
- Bathroom with separate bath and shower, floor to ceiling tiles
- Internal laundry