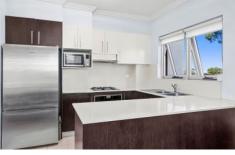

## **HIGHLIGHTS**:

- Open plan living dining and kitchen
- Modern kitchen with gas cooking & ample cupboard space
- Spacious bedrooms complete with built-ins, one with private balcony
- Bathroom with separate bath and shower, floor to ceiling tiles
- Internal laundry