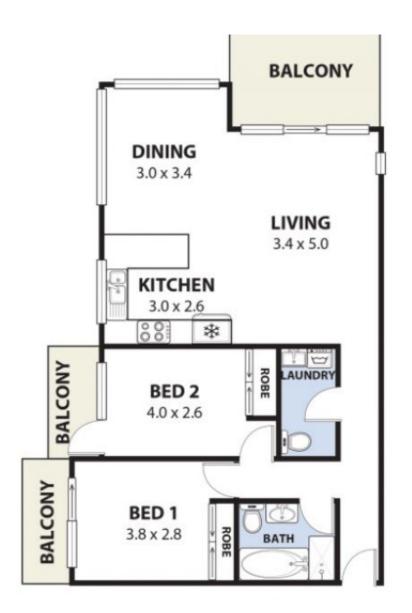

## 31/500 President Avenue Sutherland NSW

Located in a well-maintained secure complex, this generously proportioned apartment offers modern, and light filled interiors. Only a short walk from local restaurants, cafes, shops and transport providing an exceptional lifestyle.

## **HIGHLIGHTS**:

- Open plan living dining and kitchen
- Modern kitchen with gas cooking & ample cupboard space
- Spacious bedrooms complete with built-ins, one with private balcony
- Bathroom with separate bath and shower, floor to ceiling tiles
- Internal laundry