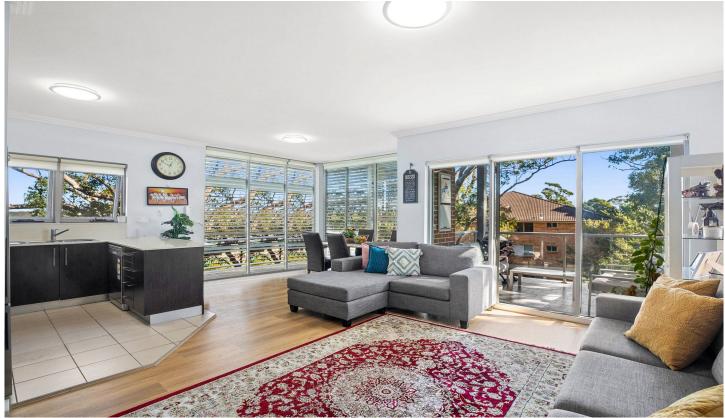

## 31/500 President Avenue Sutherland NSW

Located in a well-maintained secure complex, this generously proportioned apartment offers modern, and light filled interiors. Only a short walk from local restaurants, cafes, shops and transport providing an exceptional lifestyle.

## **HIGHLIGHTS**:

- Open plan living dining and kitchen
- Modern kitchen with gas cooking & ample cupboard space
- Spacious bedrooms complete with built-ins, one with private balcony
- Bathroom with separate bath and shower, floor to ceiling tiles
- Internal laundry