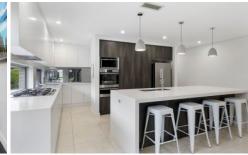

## HIGHLIGHTS:

- Spacious open plan lounge and dining flowing to outdoor alfresco area
- Multiple living and dining options, perfect for the growing family
- Huge main featuring walk in robe and ensuite
- Four large bedrooms with built ins PLUS outdoor studio room
- Designer kitchen boasting spacious marble bench tops