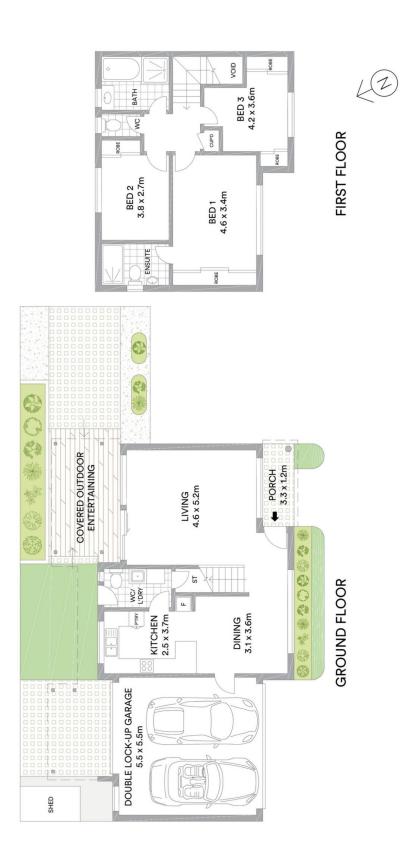

#### HIGHLIGHTS:

- Open plan living and dining with floating floorboards
- Spacious renovated kitchen with breakfast bar
- -Three generous sized bedrooms all with built-in robes

- Newly renovated bathrooms, main includes separate bath & shower

- Great sized north facing courtyard with covered entertaining
- Laundry with additional w/c downstairs

# 3 🛤 2 🚰 2 🚘

Type : Townhouse

View : https://www.mattblakproperty.com.au/7563253

Jasmine Quirk 9529 3433

First Floor, 91 Cronulla Street Cronulla NSW 9529 3433