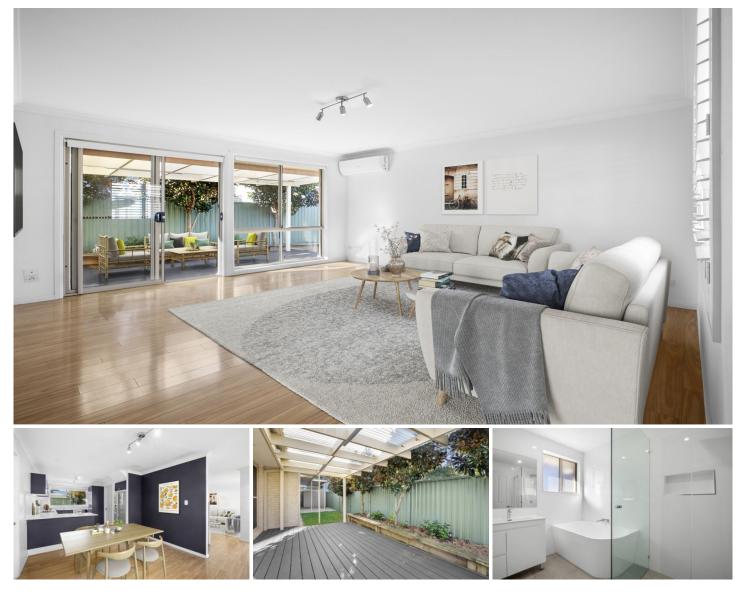

## 2/74 Miranda Road Miranda NSW

Positioned in a boutique complex of 8, this light-filled oversized townhouse offers an easy low maintenance lifestyle. Centrally located for convenience and connectivity just walking distance from Westfield, Sutherland Hospital, schools, parks and public transport.

#### HIGHLIGHTS:

- Open plan living and dining with floating floorboards
- Spacious renovated kitchen with breakfast bar
- -Three generous sized bedrooms all with built-in robes

- Newly renovated bathrooms, main includes separate bath & shower

- Great sized north facing courtyard with covered entertaining
- Laundry with additional w/c downstairs