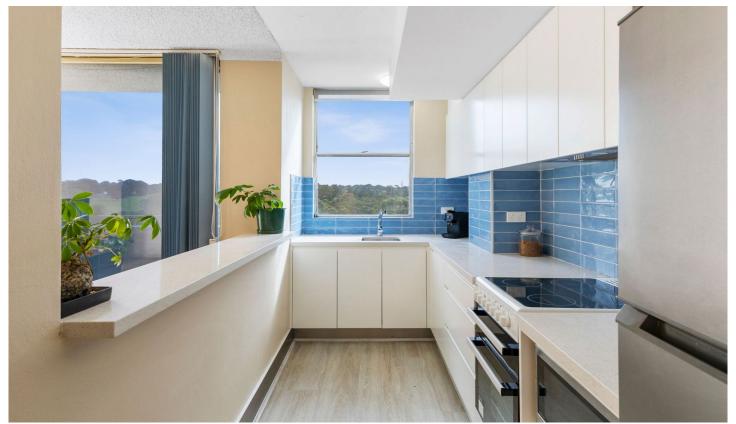

## HIGHLIGHTS:

- Recently renovated with new kitchen & bathroom
- Open-plan kitchen with plenty of storage and bench space
- Private, covered balcony from living area
- Large double bedroom with built-in
- Secure car space
- Well-maintained, park-like gardens and pool facilities