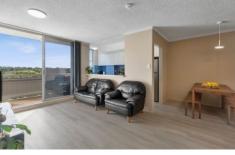

## HIGHLIGHTS:

- Recently renovated with new kitchen & bathroom
- Open-plan kitchen with plenty of storage and bench space
- Private, covered balcony from living area
- Large double bedroom with built-in
- Secure car space
- Well-maintained, park-like gardens and pool facilities