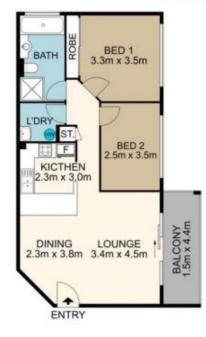

### HIGHLIGHTS:

- Large open plan design
- Two good-sized bedrooms main with built in robe and ceiling fan
- Quality kitchen, stone benchtops with breakfast bar
- Large bathroom with separate bath & shower
- Internal laundry, separate linen cupboard
- Secure basement DOUBLE lock up garage