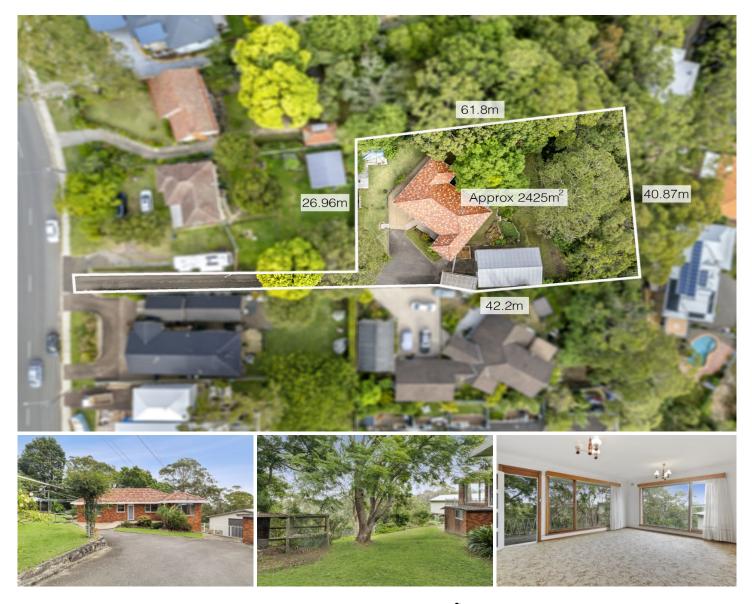

## 211 Woronora Road Engadine NSW

Offered for the first time in more than 60 years, this well-loved, five-bedroom family estate is ready and waiting to welcome a new family into the fold. Set on a sprawling plot of 2,425 m2 encapsulating absolute peace and privacy, the home offers relaxing, picturesque views over the local district and surrounding bushland towards Heathcote National Park and beyond from its elevated position among the treetops. The property offers abundant scope to create your dream home, redevelop or re-imagine the current home (STCA). Ideally located minutes to Engadine village shops, local schools, transport as well as local cafes and amenities, this solid family home will reward foresight and creative vision.

## https://www.mattblakproperty.com.au

| 5 🎮 3 |  | 3 🛱 |
|-------|--|-----|
|-------|--|-----|

| Туре      | : House                                     |
|-----------|---------------------------------------------|
| Land Size | : 2425 sqm                                  |
| View      | : https://www.mattblakproperty.com.au/75549 |
|           | 20                                          |