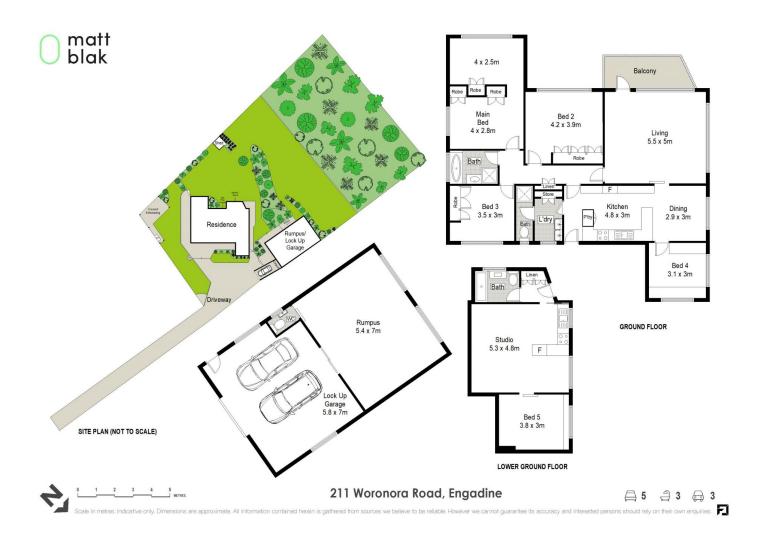

## 211 Woronora Road Engadine NSW

Offered for the first time in more than 60 years, this well-loved, five-bedroom family estate is ready and waiting to welcome a new family into the fold. Set on a sprawling plot of 2,425 m2 encapsulating absolute peace and privacy, the home offers relaxing, picturesque views over the local district and surrounding bushland towards Heathcote National Park and beyond from its elevated position among the treetops. The property offers abundant scope to create your dream home, redevelop or re-imagine the current home (STCA). Ideally located minutes to Engadine village shops, local schools, transport as well as local cafes and amenities, this solid family home will reward foresight and creative vision.

## https://www.mattblakproperty.com.au

| 5 🎮 3 |  | 3 🛱 |
|-------|--|-----|
|-------|--|-----|

| Туре      | : House                                     |
|-----------|---------------------------------------------|
| Land Size | : 2425 sqm                                  |
| View      | : https://www.mattblakproperty.com.au/75549 |
|           | 20                                          |