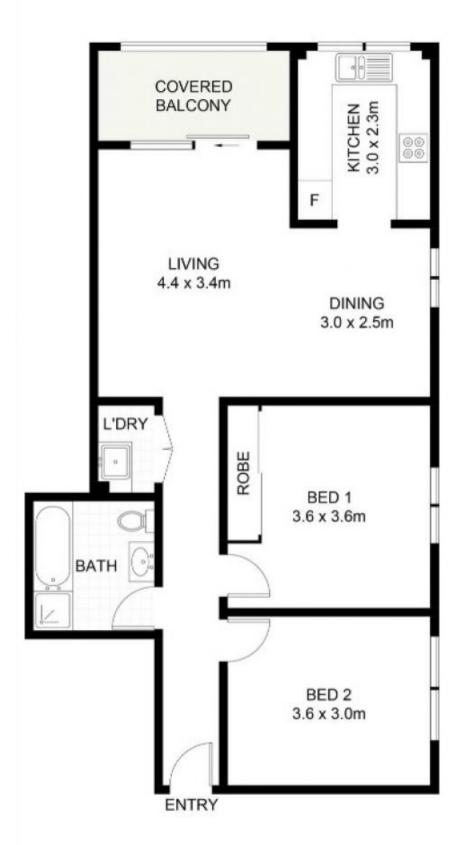

## 40/6-14 Park Street Sutherland NSW

Tucked away in a quiet street, while still being close to Sutherland CBD and transport this apartment sets the scene for convenient living.

## HIGHLIGHTS:

- ? Spacious bedrooms, main with built-in wardrobe
- ? Open plan living and dining area
- ? Private covered balcony enjoying a peaceful leafy aspect
- ? Neat kitchen with bench and cupboard space
- Lift access and lock up garage
- \* Pets upon application

## 40/6-14 Park Street, Sutherland