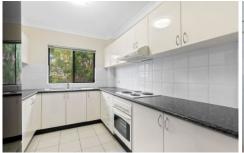

## HIGHLIGHTS:

- ? Spacious bedrooms, main with built-in wardrobe
- ? Open plan living and dining area
- ? Private covered balcony enjoying a peaceful leafy aspect
- ? Neat kitchen with bench and cupboard space
- Lift access and lock up garage
- \* Pets upon application