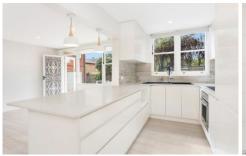

-A sleek, modern kitchen with an abundance of bench space and cabinetry, a seated breakfast bar, a large sink, an electric cooktop, space for an oven and microwave and pendant lighting

- The spacious kitchen also has a designated area for a study nook and a washing machine, perfect for effortless living