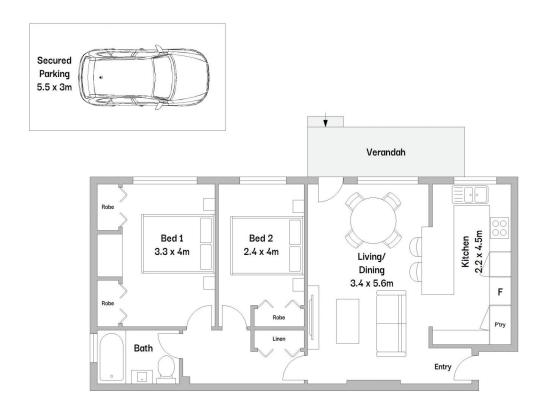

## 26/110-112 Kingsway Woolooware NSW

Situated in a prime location, this renovated two-bedroom apartment presents unparalleled convenience, moments from Woolooware Train Station, Cronulla mall, stunning beaches, and nearby schools, shops and parks. Experience the comfort of low-maintenance living, where all the groundwork has been done, allowing you to simply move in and enjoy!

-A sleek, modern kitchen with an abundance of bench space and cabinetry, a seated breakfast bar, a large sink, an electric cooktop, space for an oven and microwave and pendant lighting

- The spacious kitchen also has a designated area for a study nook and a washing machine, perfect for effortless living