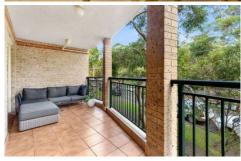

## HIGHLIGHTS:

- Two well-proportioned bedrooms, main with generous built-in robe
- Oversized and open-plan lounge and dining area
- U-shaped kitchen with large pantry, ample storage and updated appliances
- Beautifully renovated, fully tiled bathroom with separate bath and shower,
- Extra-large laundry
- Large tandem lockup garage within secure basement parking