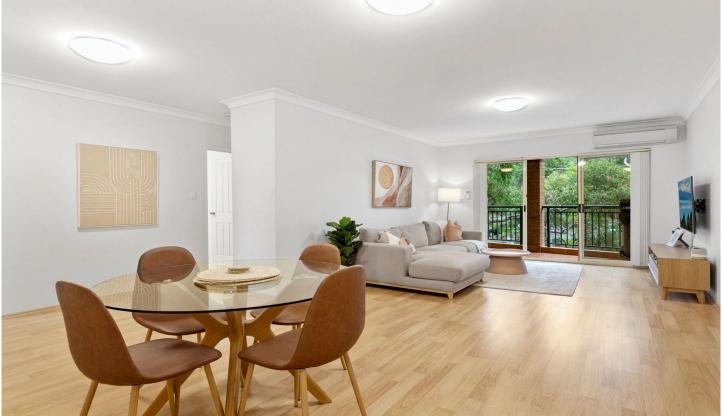

## 5/16-24 Chapman Street Gymea NSW

This sunlit apartment is positioned on the first floor of a popular well-maintained complex, and just moments to Gymea Village shops, cafes and Gymea train station.

## HIGHLIGHTS:

- Two well-proportioned bedrooms, main with generous built-in robe
- Oversized and open-plan lounge and dining area
- U-shaped kitchen with large pantry, ample storage and updated appliances
- Beautifully renovated, fully tiled bathroom with separate bath and shower,
- Extra-large laundry
- Large tandem lockup garage within secure basement parking