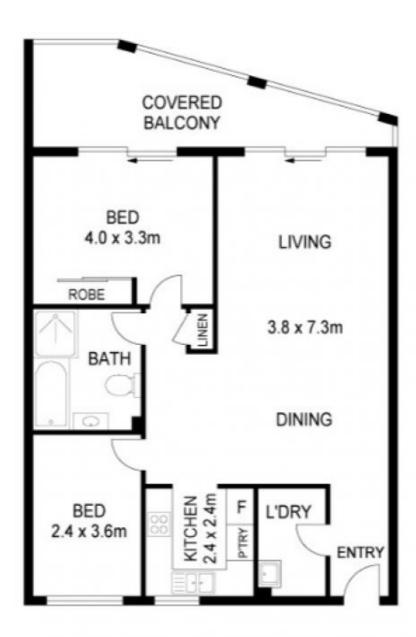

## HIGHLIGHTS:

- Two well-proportioned bedrooms, main with generous built-in robe
- Oversized and open-plan lounge and dining area
- U-shaped kitchen with large pantry, ample storage and updated appliances
- Beautifully renovated, fully tiled bathroom with separate bath and shower,
- Extra-large laundry
- Large tandem lockup garage within secure basement parking