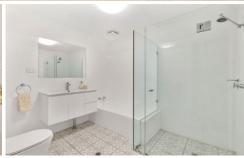

## HIGHLIGHTS:

- Two well-proportioned bedrooms, main with generous built-in robe
- Oversized and open-plan lounge and dining area
- U-shaped kitchen with large pantry, ample storage and updated appliances
- Beautifully renovated, fully tiled bathroom with separate bath and shower,
- Extra-large laundry
- Large tandem lockup garage within secure basement parking