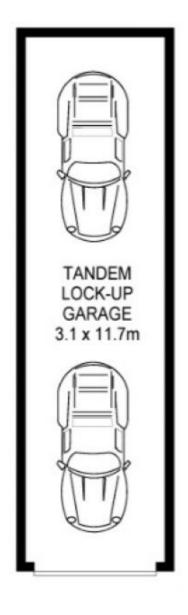

## HIGHLIGHTS:

- Two well-proportioned bedrooms, main with generous built-in robe
- Oversized and open-plan lounge and dining area
- U-shaped kitchen with large pantry, ample storage and updated appliances
- Beautifully renovated, fully tiled bathroom with separate bath and shower,
- Extra-large laundry
- Large tandem lockup garage within secure basement parking