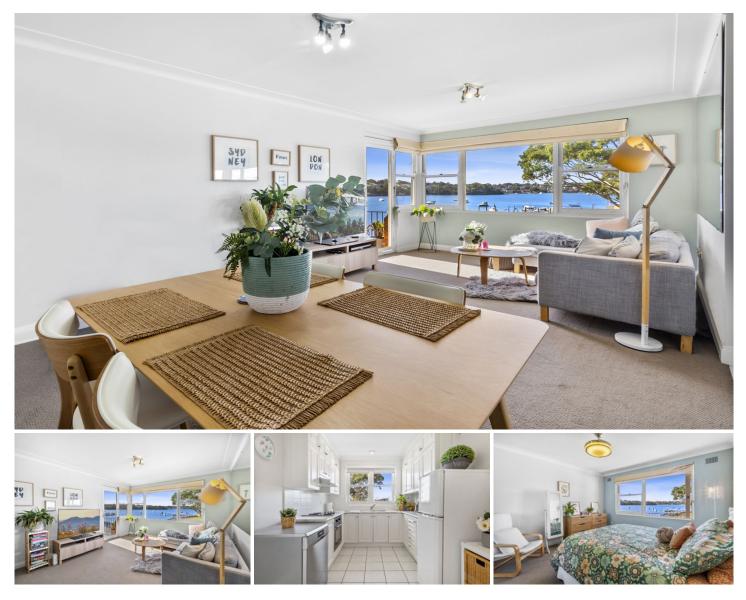

## 17/19 Clare Street Sylvania NSW

Desirably positioned in a rare waterfront block, this immaculately presented apartment captures striking water views from the open plan living area and main bedroom.

## HIGHLIGHTS:

- Two bedrooms main with built-in robe
- Spacious lounge and dining area that flows out to the balcony
- Kitchen with dishwasher
- Internal laundry, neat bathroom and security entry
- Large single lock up garage

- Centrally located within a short stroll to the water's edge, transport, primary school, and Tom Ugly's Bridge restaurants and cafes.

Type : Apartment

View : https://www.mattblakproperty.com.au/7525400