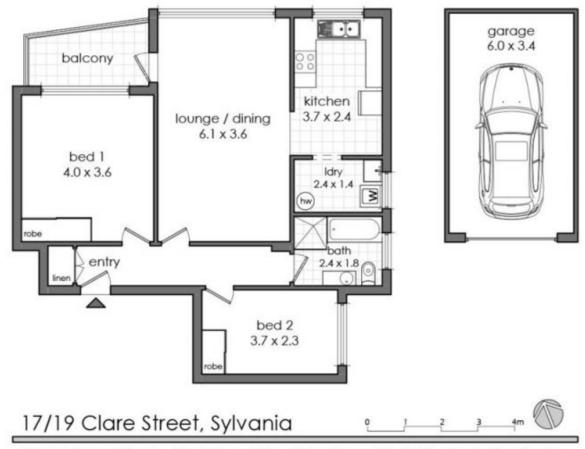

## HIGHLIGHTS:

- Two bedrooms main with built-in robe
- Spacious lounge and dining area that flows out to the balcony
- Kitchen with dishwasher
- Internal laundry, neat bathroom and security entry
- Large single lock up garage