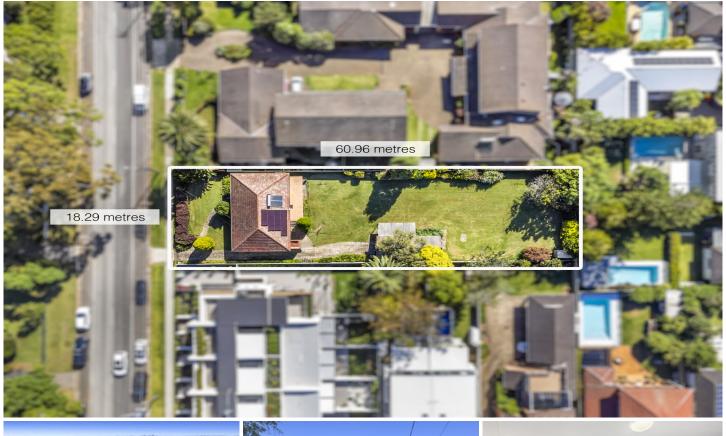

## 61 Denman Avenue Woolooware NSW

Sprawling over a near level, park-like plot of 1114 sqm\* with 18.28 m frontage, this north facing R3 Zoned parcel presents an undoubtedly unique opportunity in a highly sought after position within walking distance to Woolooware Train Station and village shops and cafes. Ideally suited to builders, renovators, developers, and families alike to put down roots and craft a truly special home or project (Subject to Council Approval), properties of this scale within north Woolooware are ultimately rare to come by.

Offered to the market for the first time, this much-loved residence comprises an immaculate original three bedroom, single-level brick family home positioned in a tightly held location within close proximity to local shops,