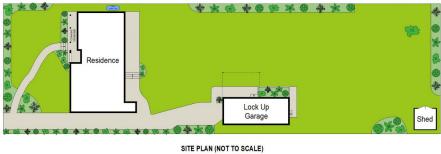

## 61 Denman Avenue Woolooware NSW

Sprawling over a near level, park-like plot of 1114 sqm\* with 18.28 m frontage, this north facing R3 Zoned parcel presents an undoubtedly unique opportunity in a highly sought after position within walking distance to Woolooware Train Station and village shops and cafes. Ideally suited to builders, renovators, developers, and families alike to put down roots and craft a truly special home or project (Subject to Council Approval), properties of this scale within north Woolooware are ultimately rare to come by.