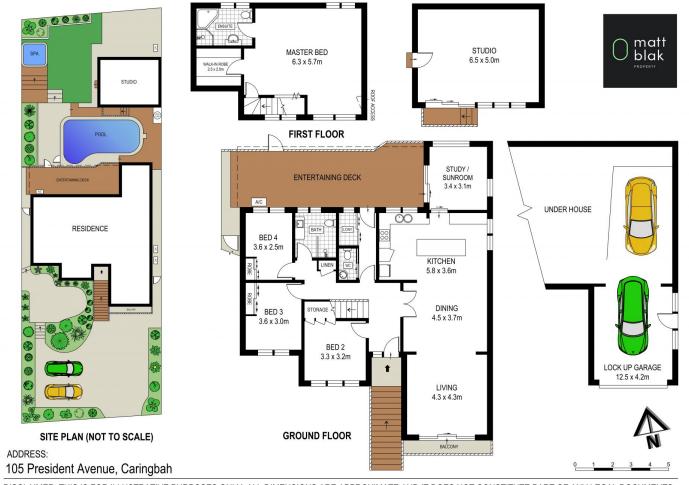

## 105 President Avenue Caringbah NSW

Immaculately presented and beautifully maintained throughout, this dual level family home offers light-filled interiors and enjoys an ideal north facing rear yard bathed in all day sun.

Positioned directly across from the tranquil Camelia Gardens and tea house, moments to popular schools, public transport, Sutherland Hospital and only a short drive to Miranda Westfield.

- Spacious light filled interiors, open plan lounge and dining
- Stone island kitchen overlooking rear yard & pool, separate home office  $\slash\hspace{-0.5em}$  sunroom

4 🕒 2 📛 4 🗬

Type: House

**View**: https://www.mattblakproperty.com.au/7512865

Matthew Johnston 9529 3433

Billy Burke 9529 3433

For full version visit the website

DISCLAIMER: THIS IS FOR ILLUSTRATIVE PURPOSES ONLY, ALL DIMENSIONS ARE APPROXIMATE AND IT DOES NOT CONSTITUTE PART OF ANY LEGAL DOCUMENTS.