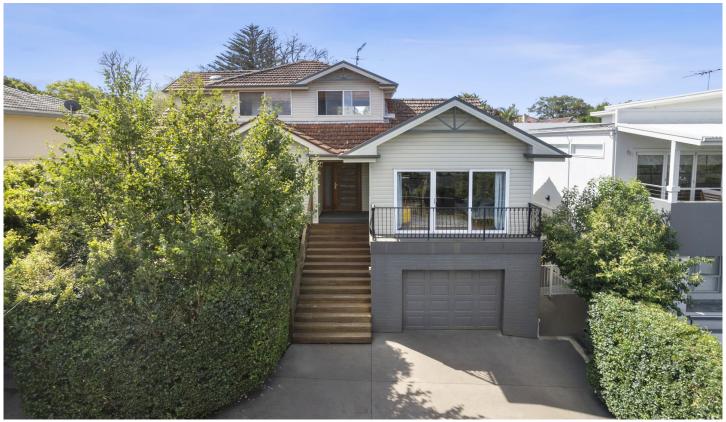

## 105 President Avenue Caringbah NSW

Immaculately presented and beautifully maintained throughout, this dual level family home offers light-filled interiors and enjoys an ideal north facing rear yard bathed in all day sun.

Positioned directly across from the tranquil Camelia Gardens and tea house, moments to popular schools, public transport, Sutherland Hospital and only a short drive to Miranda Westfield.

- Spacious light filled interiors, open plan lounge and dining
- Stone island kitchen overlooking rear yard & pool, separate home office  $\slash\hspace{-0.5em}$  sunroom