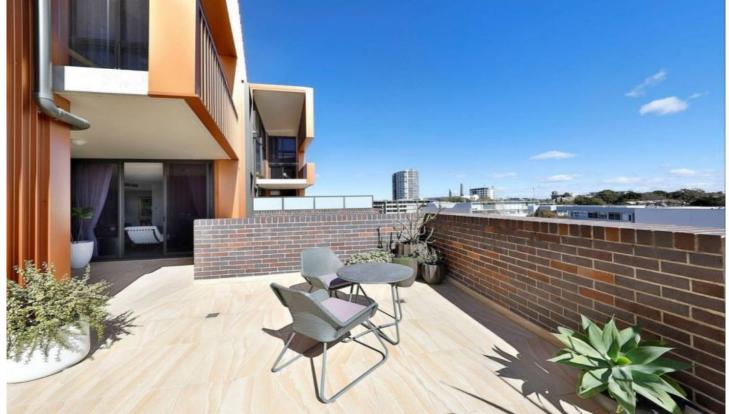

## HIGHLIGHTS:

- Floor to ceiling sliding doors to the perfect entertaining terrace
- Superb European gas kitchen, stone benchtops, exceptional appliances
- Sleek designer bathroom featuring frameless shower screen
- Security building, internal laundry
- Just 660m walk to Erskineville station
- Pets upon application