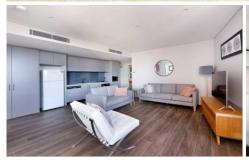

## HIGHLIGHTS:

- Floor to ceiling sliding doors to the perfect entertaining terrace
- Superb European gas kitchen, stone benchtops, exceptional appliances
- Sleek designer bathroom featuring frameless shower screen
- Security building, internal laundry
- Just 660m walk to Erskineville station
- Pets upon application