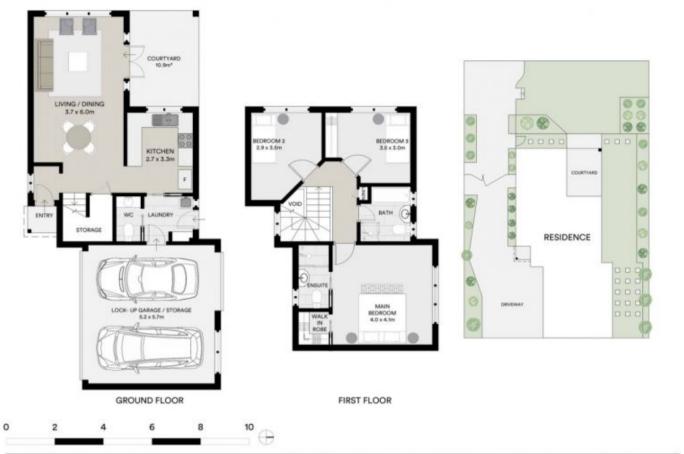

## 176A Gymea Bay Road Gymea Bay NSW

Showcasing privacy and lush leafy surrounds, this renovated townhouse presents an easy-care lifestyle within a family-friendly environment. Located only a short walk to schools, village shops, cafés, restaurants, parks and Gymea train station.

## **HIGHLIGHTS**:

- Open family living floorplan
- Undercover entertainment area extends to the large garden courtyard
- Stone bench kitchen has a gas stovetop and electric appliances
- Three bedrooms including a main with ensuite and walk-in robe
- Air conditioning, gas hot water, internal laundry with w/c