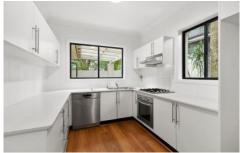

## **HIGHLIGHTS**:

- Open family living floorplan
- Undercover entertainment area extends to the large garden courtyard
- Stone bench kitchen has a gas stovetop and electric appliances
- Three bedrooms including a main with ensuite and walk-in robe
- Air conditioning, gas hot water, internal laundry with w/c