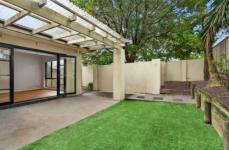

## **HIGHLIGHTS**:

- Open family living floorplan
- Undercover entertainment area extends to the large garden courtyard
- Stone bench kitchen has a gas stovetop and electric appliances
- Three bedrooms including a main with ensuite and walk-in robe
- Air conditioning, gas hot water, internal laundry with w/c