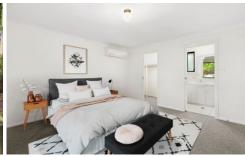

## **HIGHLIGHTS**:

- Open family living floorplan
- Undercover entertainment area extends to the large garden courtyard
- Stone bench kitchen has a gas stovetop and electric appliances
- Three bedrooms including a main with ensuite and walk-in robe
- Air conditioning, gas hot water, internal laundry with w/c