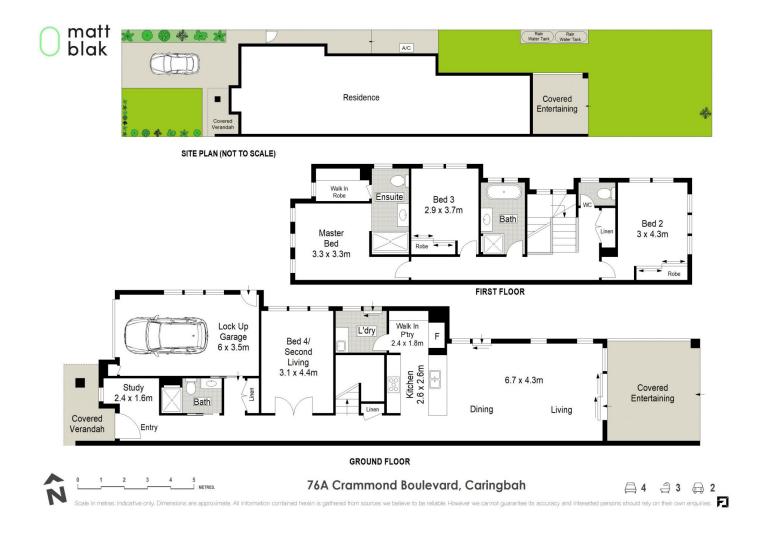

- Functional floor plan with an optional 5th bedroom or second living area on the ground floor with access to a full bathroom

- Great size open plan kitchen, living and dining area, including gas cooktop, stone benchtops and a walk-in

## 4 🛤 3 🚔 2 😭

| Туре      | : Semi Detached                                   |
|-----------|---------------------------------------------------|
| Price     | : \$ 1,520,000                                    |
| Land Size | : 325.5 sqm                                       |
| View      | : https://www.mattblakproperty.com.au/74837<br>80 |