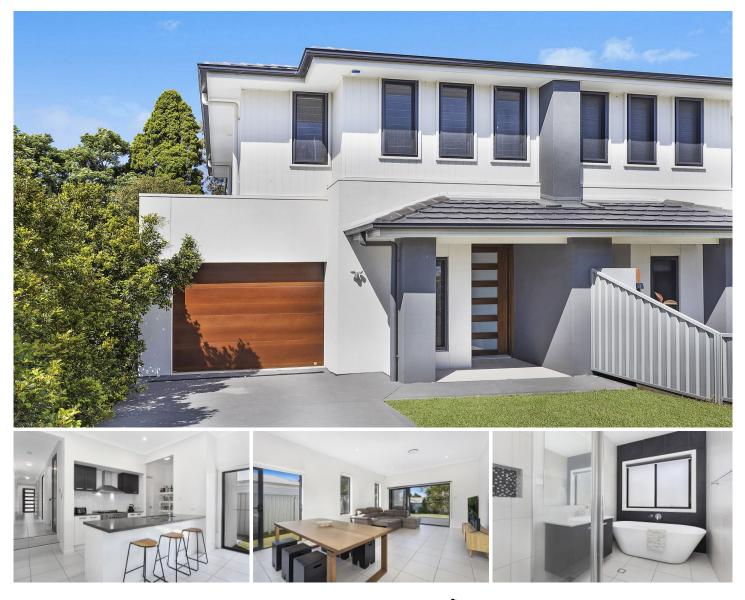

## 76A Crammond Boulevard Caringbah NSW

Located in a convenient position only moments to Caringbah CBD, Cronulla Beach and the soon to be completed Woolooware Bay Central this is ideal for a growing family. Enjoy open plan interiors, high ceilings, generous amounts of natural light and a family friendly position across from a park. Located just a short drive to Cronulla Beach, Local Shops and direct road off Captain Cook Drive into the CBD, this home is perfect for the growing family.

- Functional floor plan with an optional 5th bedroom or second living area on the ground floor with access to a full bathroom

- Great size open plan kitchen, living and dining area, including gas cooktop, stone benchtops and a walk-in