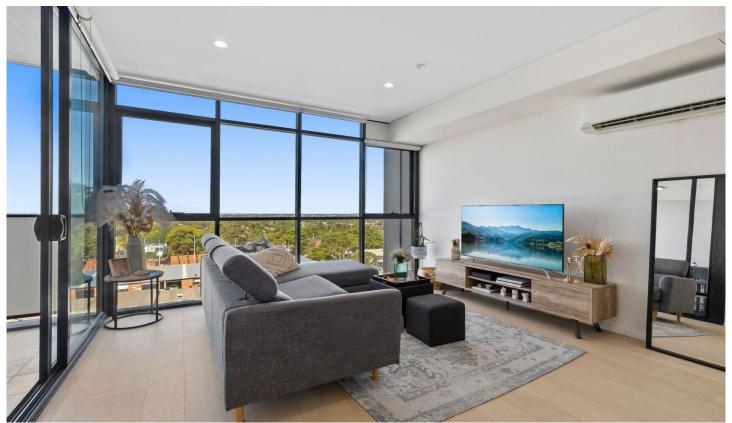

## 420B/10 Village Place Kirrawee NSW

This chic one-bedroom apartment is located within the iconic South Village complex. Boasting a spacious living area and quality fixtures throughout, this property epitomises contemporary living.

## HIGHLIGHTS:

- Open plan living area with air conditioning and floorboards
- Gourmet kitchen equipped with gas cooking and European appliances
- Main bedroom with built-in robes
- Large office / nursery
- Internal laundry
- Security building, 1 car spot and lock-up storage cage
- \* Pets upon application