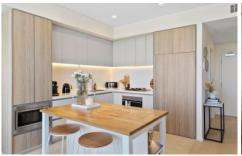

## HIGHLIGHTS:

- Open plan living area with air conditioning and floorboards
- Gourmet kitchen equipped with gas cooking and European appliances
- Main bedroom with built-in robes
- Large office / nursery
- Internal laundry
- Security building, 1 car spot and lock-up storage cage
- \* Pets upon application