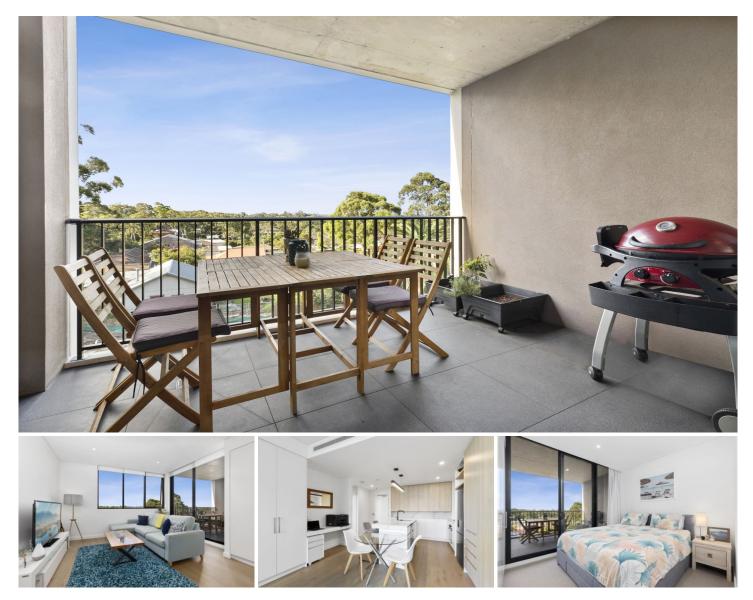

#### 304/17 Mitchell Avenue Jannali NSW

Located in the Lunar complex, this North Facing one bedroom unit offers light filled interiors with low maintenance living. Situated within walking distance to all local amenities including public transport, schools, restaurants, cafes and shops.

#### HIGHLIGHTS:

- Offering open plan living & dining with study nook
- North Facing balcony, ducted air conditioning
- Large kitchen with island bench & stainless-steel appliances
- Secure complex with intercom & lift
- Allocated Single car space & Storage cage in secure
- basement car park
- \* Sorry no pets