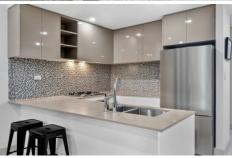

- Spacious open plan living and dining space flows onto north facing courtyard
- Chef's kitchen with breakfast bar, gas cooking and stone benchtops
- Main bathroom includes bath & shower & stylish finishes
- Master bedroom with ensuite & built-in robe
- Secure car space in basement with separate storage cage, pet friendly complex
- Huge oversized north facing terrace with own private