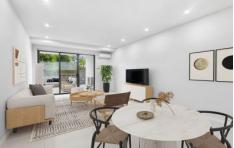

- Spacious open plan living and dining space flows onto north facing courtyard
- Chef's kitchen with breakfast bar, gas cooking and stone benchtops
- Main bathroom includes bath & shower & stylish finishes
- Master bedroom with ensuite & built-in robe
- Secure car space in basement with separate storage cage, pet friendly complex
- Huge oversized north facing terrace with own private