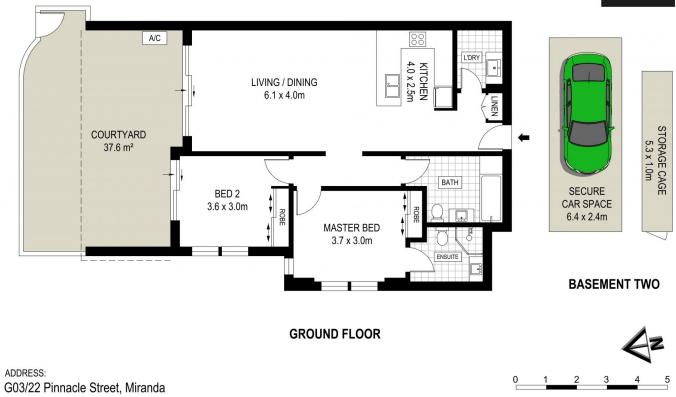

## **G03/22 Pinnacle Street Miranda NSW**

Spacious interiors and quality finishes, this modern ground floor villa style apartment offers easy low maintenance living & a convenient location just footsteps from Westfield Miranda, Miranda Station and an array of dining and entertainment options

- Spacious open plan living and dining space flows onto north facing courtyard
- Chef's kitchen with breakfast bar, gas cooking and stone benchtops
- Main bathroom includes bath & shower & stylish finishes
- Master bedroom with ensuite & built-in robe
- Secure car space in basement with separate storage cage, pet friendly complex
- Huge oversized north facing terrace with own private