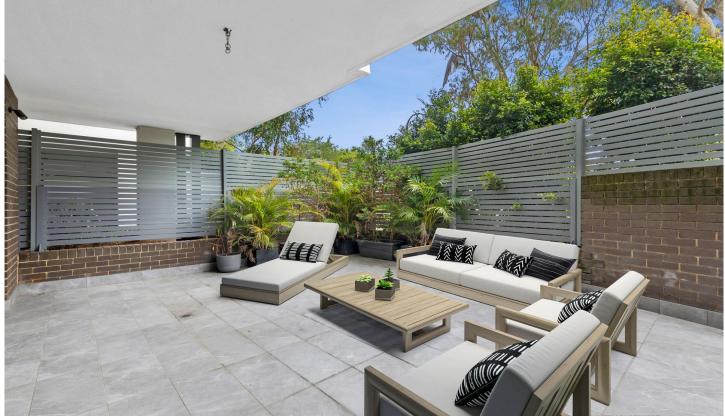

- Spacious open plan living and dining space flows onto north facing courtyard
- Chef's kitchen with breakfast bar, gas cooking and stone benchtops
- Main bathroom includes bath & shower & stylish finishes
- Master bedroom with ensuite & built-in robe
- Secure car space in basement with separate storage cage, pet friendly complex
- Huge oversized north facing terrace with own private